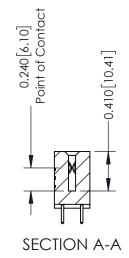

## **Contact Detail**

521-P.C. Tail .025 Sq.(0.64 Sq.) - Tail LG=.160(4.06) .100 [2.54] Contact Spacing x .200 [5.08] Row Spacing THIS IS A C.A.D. GENERATED DRAWING

ISSUE NUMBER

ORIGINAL

| 342 / 392 Card Edge Connector<br>Part Number: 342-012-521-204 |                                                                     | ACAD REFERENCE NO. 342 ENG MASTER |             |         |           |  |
|---------------------------------------------------------------|---------------------------------------------------------------------|-----------------------------------|-------------|---------|-----------|--|
|                                                               |                                                                     | DRAWN:                            | J.LEE       | DATE: O | CT. 06/09 |  |
|                                                               |                                                                     | CHECKED:                          |             | DATE:   |           |  |
|                                                               | THESE DRAWINGS AND SPECIFICATIONS ARE THE PROPERTY OF EDAC INC.,AND | SCALE:                            | NTS         | SHEET   | 1 OF 3    |  |
| I   SII   III                                                 | SHALL NOT BE REPRODUCED, OR COPIED OR USED AS THE BASIS FOR THE     | DRAWING                           | NUMBER      |         | ISSUE     |  |
| CANADA CANADA                                                 | MANUFACTURE OR SALE OF APPARATUS                                    | 3                                 | 42 Assembly |         | 1         |  |