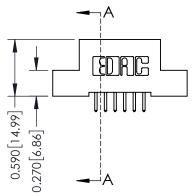

## **Contact Detail**

521-P.C. Tail .025 Sq.(0.64 Sq.) - Tail LG=.160(4.06) .100 [2.54] Contact Spacing x .200 [5.08] Row Spacing THIS IS A C.A.D. GENERATED DRAWING

ISSUE NUMBER

ORIGINAL

| 342 / 392 Card Edge Connector<br>Part Number: 342-012-521-204 |                                                                     | ACAD REFERENCE NO. 342 ENG MASTER |             |         |           |  |
|---------------------------------------------------------------|---------------------------------------------------------------------|-----------------------------------|-------------|---------|-----------|--|
|                                                               |                                                                     | DRAWN:                            | J.LEE       | DATE: O | CT. 06/09 |  |
|                                                               |                                                                     | CHECKED:                          |             | DATE:   |           |  |
|                                                               | THESE DRAWINGS AND SPECIFICATIONS ARE THE PROPERTY OF EDAC INC.,AND | SCALE:                            | NTS         | SHEET   | 1 OF 3    |  |
| I   SII   III                                                 | SHALL NOT BE REPRODUCED, OR COPIED OR USED AS THE BASIS FOR THE     | DRAWING                           | NUMBER      |         | ISSUE     |  |
| CANADA CANADA                                                 | MANUFACTURE OR SALE OF APPARATUS                                    | 3                                 | 42 Assembly |         | 1         |  |