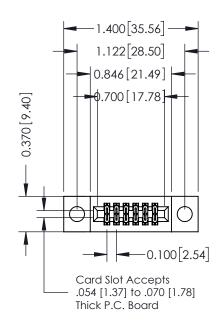

## **Contact Detail**

521-P.C. Tail .025 Sq.(0.64 Sq.) - Tail LG=.160(4.06) .100 [2.54] Contact Spacing x .200 [5.08] Row Spacing THIS IS A C.A.D. GENERATED DRAWING

ISSUE NUMBER

ORIGINAL

| 342 / 392 Card Edge Connector<br>Part Number: 342-012-521-204 |                                                                     | ACAD REFERENCE NO. 342 ENG MASTER |             |         |           |  |
|---------------------------------------------------------------|---------------------------------------------------------------------|-----------------------------------|-------------|---------|-----------|--|
|                                                               |                                                                     | DRAWN:                            | J.LEE       | DATE: O | CT. 06/09 |  |
|                                                               |                                                                     | CHECKED:                          |             | DATE:   |           |  |
|                                                               | THESE DRAWINGS AND SPECIFICATIONS ARE THE PROPERTY OF EDAC INC.,AND | SCALE:                            | NTS         | SHEET   | 1 OF 3    |  |
| I   SII   III                                                 | SHALL NOT BE REPRODUCED, OR COPIED OR USED AS THE BASIS FOR THE     | DRAWING                           | NUMBER      |         | ISSUE     |  |
| CANADA CANADA                                                 | MANUFACTURE OR SALE OF APPARATUS                                    | 3                                 | 42 Assembly |         | 1         |  |