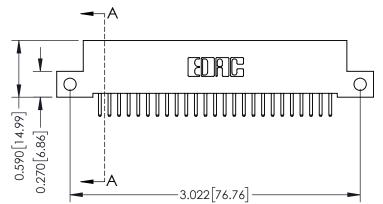

**Mounting Option** 

12-.128 (3.25) Dia. Side Mounting Holes

**Contact Detail** 

520-P.C. Tail .030x.018(0.76x0.46) - Tail LG=.185(4.70) .100 [2.54] Contact Spacing x .200 [5.08] Row Spacing

## 342 / 392 Card Edge Connector Part Number: 342-025-520-112

YOUR CONNECTION TO QUALITY & SERVICE

SHEET 1 OF 3 342 Assembly

J.LEE

342 ENG MASTER

DATE: OCT. 06/09