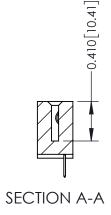

**Mounting Option** 

12-.128 (3.25) Dia. Side Mounting Holes

**Contact Detail** 

520-P.C. Tail .030x.018(0.76x0.46) - Tail LG=.185(4.70) .100 [2.54] Contact Spacing x .200 [5.08] Row Spacing