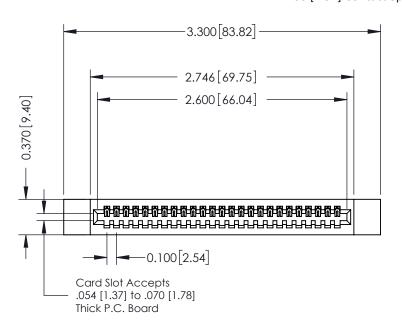

## 342 / 392 Card Edge Connector Part Number: 342-025-520-112

YOUR CONNECTION TO QUALITY & SERVICE

SHEET 1 OF 3 342 Assembly

J.LEE

342 ENG MASTER

DATE: OCT. 06/09