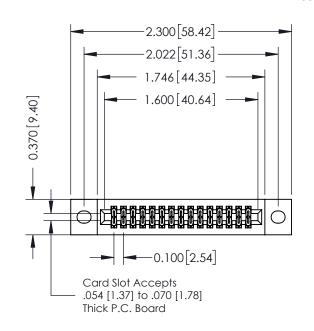

## **See Accompanying Pages for:**

- **Contact Bend Details**
- **Mounting Options**

| 342 / 392 Card Edge Connector<br>Part Number: 342-030-542-202 |                                                                                                       | ACAD REFERENCE NO. 342 ENG MASTER |         |           |  |
|---------------------------------------------------------------|-------------------------------------------------------------------------------------------------------|-----------------------------------|---------|-----------|--|
|                                                               |                                                                                                       | DRAWN: J.LEE                      | DATE: C | CT. 06/09 |  |
|                                                               |                                                                                                       | CHECKED:                          | DATE:   | DATE:     |  |
| EDAC INC                                                      | THESE DRAWINGS AND SPECIFICATIONS ARE THE PROPERTY OF EDAC INCAND                                     | SCALE: NTS                        | SHEET   | 1 OF 3    |  |
| I   >     G   G   ORONTO, ONTARIO                             | SHALL NOT BE REPRODUCED,OR COPIED<br>OR USED AS THE BASIS FOR THE<br>MANUFACTURE OR SALE OF APPARATUS | DRAWING NUMBER                    |         | ISSUE     |  |
|                                                               |                                                                                                       | 342 Assem                         | bly     | 1         |  |