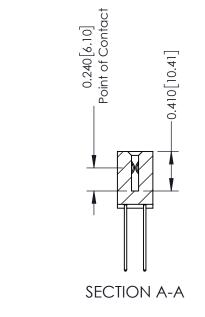

## **Contact Detail**

542-Wire Wrap .025 Sq.(0.64 Sq.) - Tail LG=.655(16.64) .100 [2.54] Contact Spacing x .200 [5.08] Row Spacing

THIS IS A C.A.D. GENERATED DRAWING DO NOT MAKE MANUAL REVISIONS TO MASTER. ISSUE NUMBER

ORIGINAL

1

| 342 / 392 Series Card Edge Connector<br>Contact Bend Detail |                                                                                                                                                                                                 | ACAD REFERENCE NO. 342 ENG MASTER |             |                  |        |  |
|-------------------------------------------------------------|-------------------------------------------------------------------------------------------------------------------------------------------------------------------------------------------------|-----------------------------------|-------------|------------------|--------|--|
|                                                             |                                                                                                                                                                                                 | DRAWN:                            | J.LEE       | DATE: OCT. 06/09 |        |  |
|                                                             |                                                                                                                                                                                                 | CHECKED:                          |             | DATE:            |        |  |
| TORONTO, ONTARIO                                            | THESE DRAWINGS AND SPECIFICATIONS ARE THE PROPERTY OF EDAC INC.,AND SHALL NOT BE REPRODUCED,OR COPIED OR USED AS THE BASIS FOR THE MANUFACTURE OR SALE OF APPARATUS WITHOUT WRITTEN PERMISSION. | SCALE:                            | NTS         | SHEET :          | 2 OF 3 |  |
|                                                             |                                                                                                                                                                                                 | DRAWING                           | NUMBER      |                  | ISSUE  |  |
| YOUR CONNECTION TO QUALITY & SERVICE                        |                                                                                                                                                                                                 | 3                                 | 42 Assembly |                  | 1      |  |