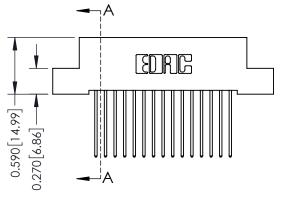

THIS IS A C.A.D. GENERATED DRAWING DO NOT MAKE MANUAL REVISIONS TO MASTER

ISSUE NUMBER

ORIGINAL

1

| 342 / 392 Card Edge Connector<br>Mounting Options |                                                                                                                                                                                                 | ACAD REFERENCE NO. 342 ENG MASTER |                         |        |  |  |
|---------------------------------------------------|-------------------------------------------------------------------------------------------------------------------------------------------------------------------------------------------------|-----------------------------------|-------------------------|--------|--|--|
|                                                   |                                                                                                                                                                                                 | DRAWN: J.LEE                      | DATE: <b>OCT. 06/09</b> |        |  |  |
|                                                   |                                                                                                                                                                                                 | CHECKED:                          | DATE:                   |        |  |  |
| TORONTO, ONTARIO                                  | THESE DRAWINGS AND SPECIFICATIONS ARE THE PROPERTY OF EDAC INC.,AND SHALL NOT BE REPRODUCED,OR COPIED OR USED AS THE BASIS FOR THE MANUFACTURE OR SALE OF APPARATUS WITHOUT WRITTEN PERMISSION. | SCALE: NTS                        | SHEET :                 | 3 OF 3 |  |  |
|                                                   |                                                                                                                                                                                                 | DRAWING NUMBER                    | •                       | ISSUE  |  |  |
| YOUR CONNECTION TO QUALITY & SERVICE              |                                                                                                                                                                                                 | 342 Assembly                      |                         | 1      |  |  |