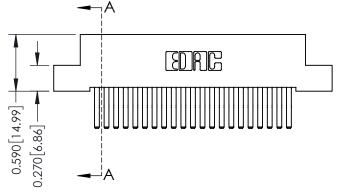

## **Contact Detail**

560-Extender Board Bend (Code 523 Contacts) .100 [2.54] Contact Spacing x .200 [5.08] Row Spacing

## \_\_\_\_0.240[6.10] Point of Contact 0.410[10.41] **SECTION A-A**