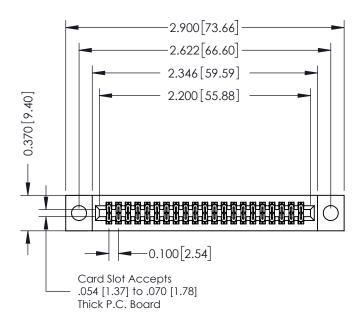

## **See Accompanying Pages for:**

- **Contact Bend Details**
- **Mounting Options**

342 / 392 Card Edge Connector Part Number: 342-042-560-204

YOUR CONNECTION TO QUALITY & SERVICE

342 ENG MASTER DATE: OCT. 06/09 J.LEE SHEET 1 OF 3