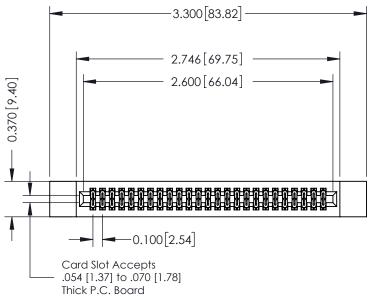

**Mounting Option** 12-.128 (3.25) Dia. Side Mounting Holes 0.370 [9.40]

**Contact Detail** 

THIS IS A C.A.D. GENERATED DRAWING 544-Wire Wrap .050x.025(1.27x0.64) - Tail LG=.760(19.30) DO NOT MAKE MANUAL REVISIONS TO MASTER. .100 [2.54] Contact Spacing x .200 [5.08] Row Spacing

0.410[10.41] **SECTION A-A** 

342 / 392 Card Edge Connector Part Number: 342-050-544-212

YOUR CONNECTION TO QUALITY & SERVICE

J.LEE DATE: OCT. 06/09 SHEET 1 OF 3

342 Assembly

342 ENG MASTER