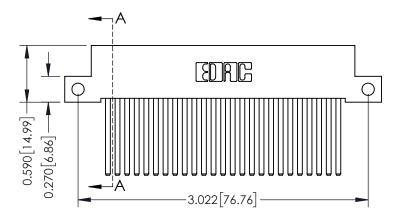

0.410[10.41] **SECTION A-A** 

342 / 392 Card Edge Connector Part Number: 342-050-544-212

YOUR CONNECTION TO QUALITY & SERVICE

J.LEE DATE: OCT. 06/09 SHEET 1 OF 3

342 Assembly

342 ENG MASTER