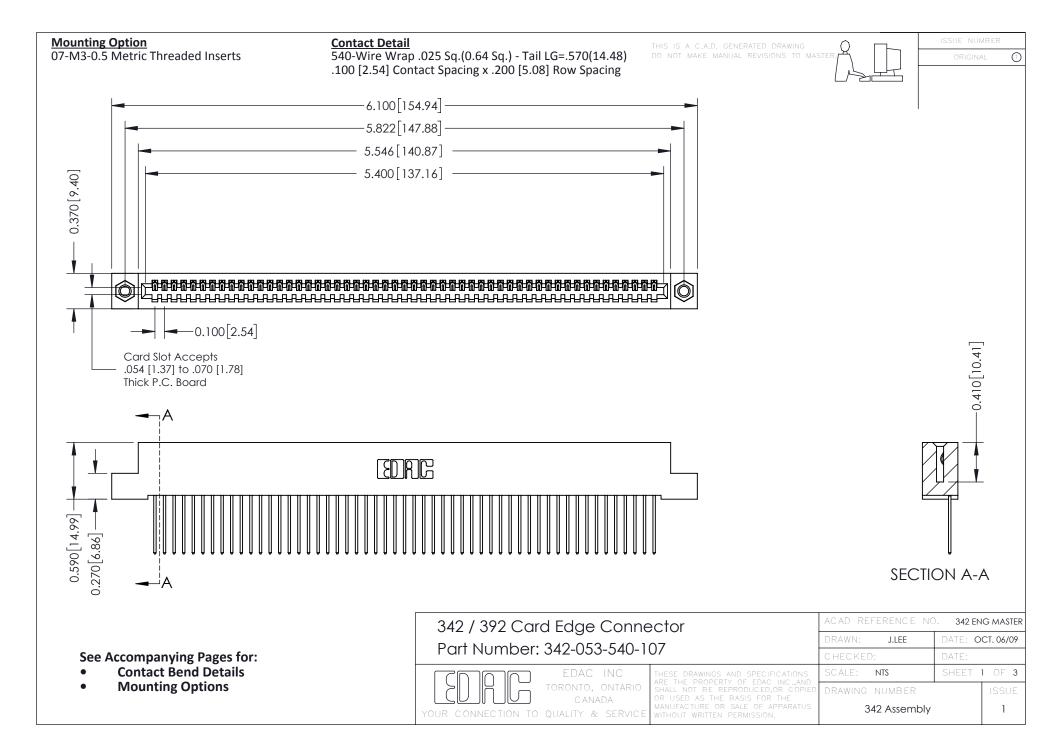

THIS IS A C.A.D. GENERATED DRAWING DO NOT MAKE MANUAL REVISIONS TO MASTER. ISSUE NUMBER

ORIGINAL

1



| 342 / 392 Series Card Edge Connector<br>Contact Bend Detail |                                                                                                                                                                                                  | ACAD REFERENCE NO. 342 ENG MASTER |             |                  |        |
|-------------------------------------------------------------|--------------------------------------------------------------------------------------------------------------------------------------------------------------------------------------------------|-----------------------------------|-------------|------------------|--------|
|