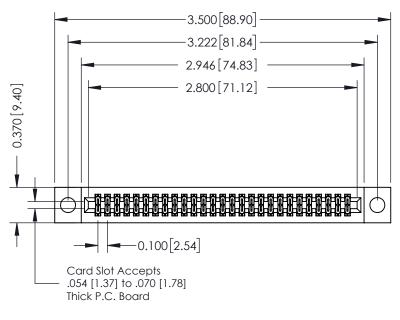

## **See Accompanying Pages for:**

- **Contact Bend Details**
- **Mounting Options**

| 342 / 392 Card Edge Connector |
|-------------------------------|
| Part Number: 342-054-524-204  |

YOUR CONNECTION TO QUALITY & SERVICE

342 ENG MASTER DATE: OCT. 06/09 J.LEE NTS SHEET 1 OF 3

342 Assembly

THIS IS A C.A.D. GENERATED DRAWING DO NOT MAKE MANUAL REVISIONS TO MASTER. ISSUE NUMBER

ORIGINAL

1

| 342 / 392 Series Card Edge Connector<br>Contact Bend Detail |                                                                                                                                     | ACAD REFERENCE NO. 342 ENG MASTER |             |          |          |
|-------------------------------------------------------------|-------------------------------------------------------------------------------------------------------------------------------------|-----------------------------------|-------------|----------|----------|
|                                                             |                                                                                                                                     | DRAWN:                            | J.LEE       | DATE: OC | T. 06/09 |
|                                                             |                                                                                                                                     | CHECKED:                          |             | DATE:    |          |
| EDAC INC                                                    | ARE THE PROPERTY OF EDAC INC.,AND — SHALL NOT BE REPRODUCED,OR COPIED OR USED AS THE BASIS FOR THE MANUFACTURE OR SALE OF APPARATUS | SCALE:                            | NTS         | SHEET :  | 2 OF 3   |
| TORONTO, ONTARIO                                            |                                                                                                                                     | DRAWING                           | NUMBER      |          | ISSUE    |
| YOUR CONNECTION TO QUALITY & SERVICE                        |                                                                                                                                     | 3                                 | 42 Assembly |          | 1        |