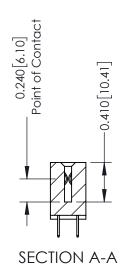

**Mounting Option** 

04-.156 (3.96) Dia. Mounting Holes

**Contact Detail** 

524-P.C. Tail .018 Sq.(0.46 Sq.) - Tail LG=.185(4.70) .100 [2.54] Contact Spacing x .200 [5.08] Row Spacing