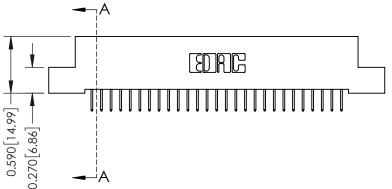

342 ENG MASTER DATE: OCT. 06/09 J.LEE NTS SHEET 1 OF 3

342 Assembly

THIS IS A C.A.D. GENERATED DRAWING DO NOT MAKE MANUAL REVISIONS TO MASTER. ISSUE NUMBER

ORIGINAL

1

| 342 / 392 Series Card Edge Connector<br>Contact Bend Detail |                                                                                                                                     | ACAD REFERENCE NO. 342 ENG MASTER |             |          |          |
|-------------------------------------------------------------|-------------------------------------------------------------------------------------------------------------------------------------|-----------------------------------|-------------|----------|----------|
|                                                             |                                                                                                                                     | DRAWN:                            | J.LEE       | DATE: OC | T. 06/09 |
|                                                             |                                                                                                                                     | CHECKED:                          |             | DATE:    |          |
| EDAC INC                                                    | ARE THE PROPERTY OF EDAC INC.,AND — SHALL NOT BE REPRODUCED,OR COPIED OR USED AS THE BASIS FOR THE MANUFACTURE OR SALE OF APPARATUS | SCALE:                            | NTS         | SHEET :  | 2 OF 3   |
| TORONTO, ONTARIO                                            |                                                                                                                                     | DRAWING                           | NUMBER      |          | ISSUE    |
| YOUR CONNECTION TO QUALITY & SERVICE                        |                                                                                                                                     | 3                                 | 42 Assembly |          | 1        |