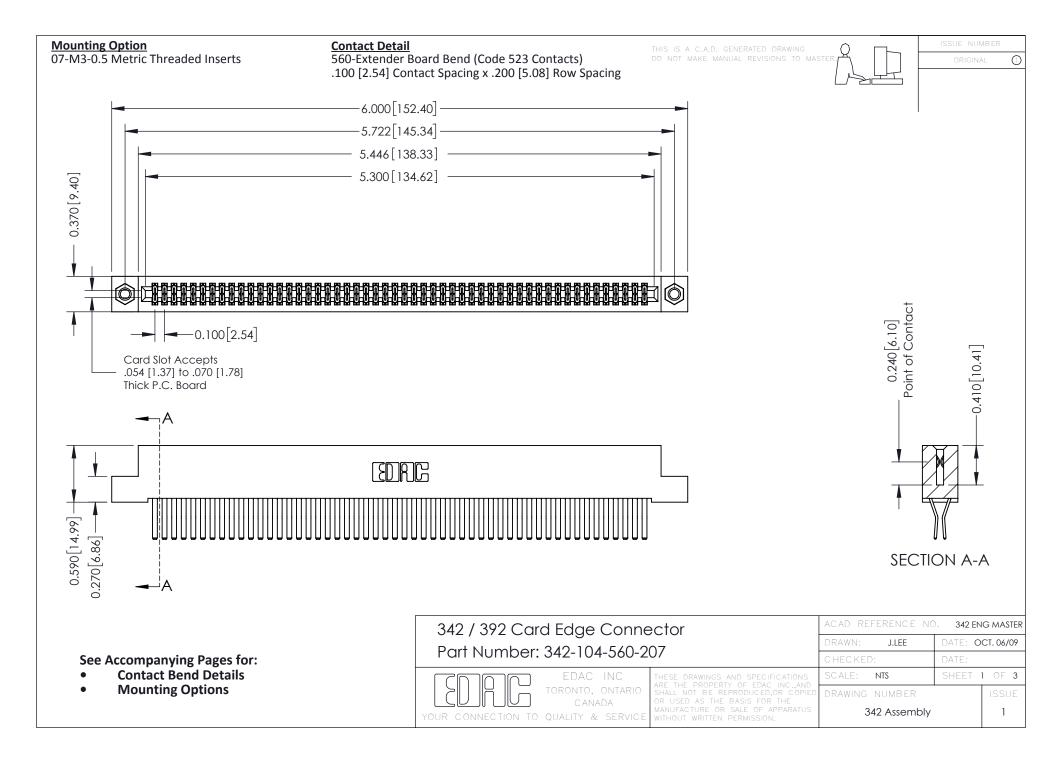

THIS IS A C.A.D. GENERATED DRAWING DO NOT MAKE MANUAL REVISIONS TO MASTER. ISSUE NUMBER

ORIGINAL

1



| 342 / 392 Series Card Edge Connector<br>Contact Bend Detail |                                                                                                                                                                                                  | ACAD REFERENCE NO. 342 ENG MASTER |             |                  |        |
|-------------------------------------------------------------|--------------------------------------------------------------------------------------------------------------------------------------------------------------------------------------------------|-----------------------------------|-------------|------------------|--------|
|