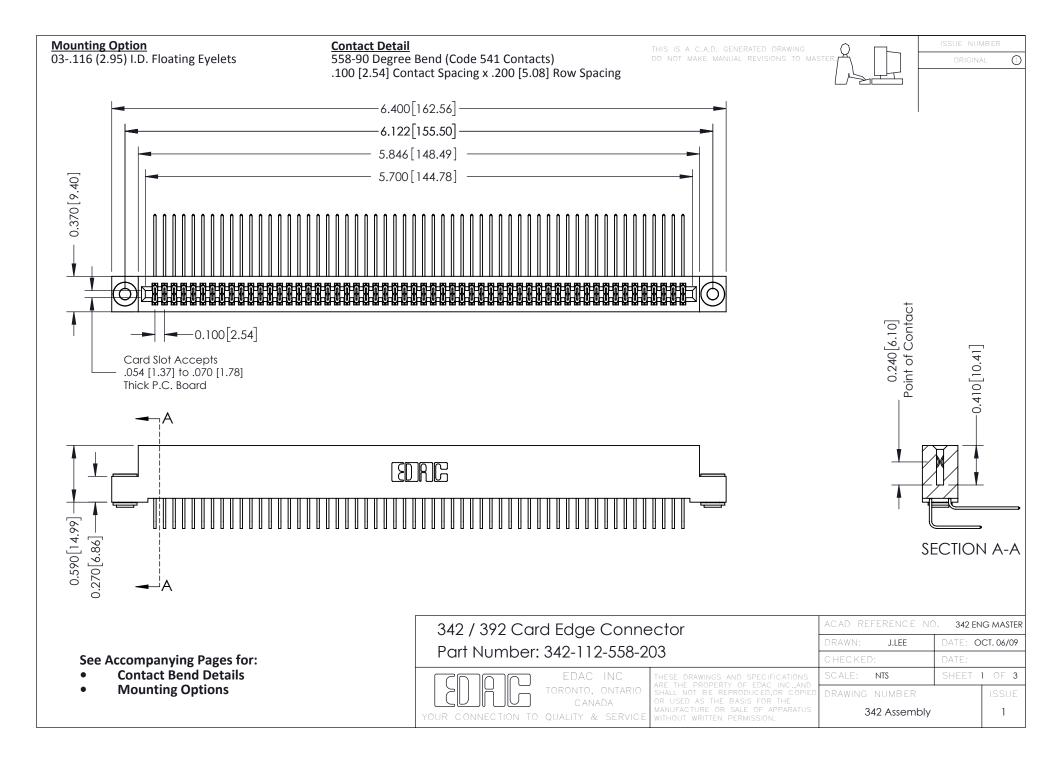

THIS IS A C.A.D. GENERATED DRAWING DO NOT MAKE MANUAL REVISIONS TO MASTER. ISSUE NUMBER

ORIGINAL

1



| 342 / 392 Series Card Edge Connector<br>Contact Bend Detail |                                                                                                                                                                                                  | ACAD REFERENCE NO. 342 ENG MASTER |             |                  |        |
|-------------------------------------------------------------|--------------------------------------------------------------------------------------------------------------------------------------------------------------------------------------------------|-----------------------------------|-------------|------------------|--------|
|