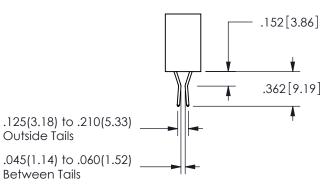

<u>Contact Dimensions:</u>
542-Wire Wrap .025 Sq.(0.64 Sq.) - Tail LG=.645(16.38)
.100 (2.54) Contact Spacing x .200 (5.08) Row Spacing

ISSUE NUMBER ORIGINAL

1

**Contact Code 558** 

Contact Code 559

**Contact Code 560** 