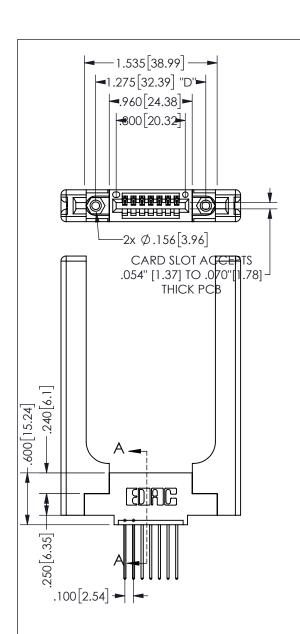

THIS IS A C.A.D. GENERATED DRAWING DO NOT MAKE MANUAL REVISIONS TO MASTER.

.330[8.38]

CARD SLOT

.370 9.4

ISSUE NUMBER

.160[4.06]

CONTACT

SECTION A-A

POINT OF

ORIGINAL

1

345/395 SERIES CARD EDGE CONNECTOR PART NUMBER: 345-007-542-458

YOUR CONNECTION TO QUALITY & SERVICE

**EDAC INC** TORONTO, ONTARIO CANADA

THESE DRAWINGS AND SPECIFICATIONS ARE THE PROPERTY OF EDAC INC.,AND SHALL NOT BE REPRODUCED, OR COPIED OR USED AS THE BASIS FOR THE MANUFACTURE OR SALE OF APPARATUS WITHOUT WRITTEN PERMISSION.

| ACAD REFERENCE NO.  |     | 345-ENG-MASTER   |       |
|---------------------|-----|------------------|-------|
| DRAWN: R.STA.MONICA |     | DATE:MAY.16/2017 |       |
| CHECKED:            |     | DATE:            |       |
| SCALE:              | NTS | SHEET            | OF 2  |
| DRAWING NUMBER      |     |                  | ISSUE |
| 345-ENG-MASTER      |     |                  | 1     |