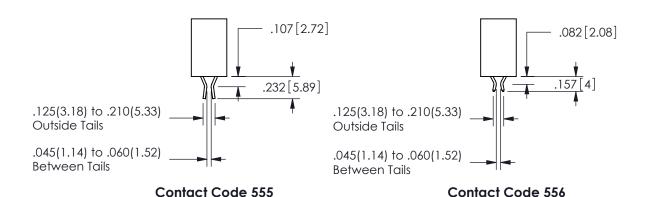

<u>Contact Dimensions:</u>
542-Wire Wrap .025 Sq.(0.64 Sq.) - Tail LG=.645(16.38)
.100 (2.54) Contact Spacing x .200 (5.08) Row Spacing

ISSUE NUMBER ORIGINAL

1

**Contact Code 558** 

Contact Code 559

**Contact Code 560** 

## 345/395 SERIES CARD EDGE CONNECTOR CONTACT CODE 555,556,558,559,560 DIMENSIONS

YOUR CONNECTION TO QUALITY & SERVICE

**EDAC INC** TORONTO, ONTARIO CANADA

THESE DRAWINGS AND SPECIFICATIONS ARE THE PROPERTY OF EDAC INC.,AND SHALL NOT BE REPRODUCED, OR COPIED OR USED AS THE BASIS FOR THE MANUFACTURE OR SALE OF APPARATUS WITHOUT WRITTEN PERMISSION.

|  | ACAD REFERENCE NO.  | 345-ENG-MASTER   |  |
|--|---------------------|------------------|--|
|  | DRAWN: R.STA.MONICA | DATE:MAY.16/2017 |  |
|  | CHECKED:            | DATE:            |  |
|  | SCALE: 1:1          | SHEET 2 OF 2     |  |
|  | DRAWING NUMBER      | ISSUE            |  |
|  | 0.45 5110 1440750   | ,                |  |