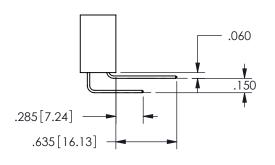

<u>Contact Dimensions:</u>
542-Wire Wrap .025 Sq.(0.64 Sq.) - Tail LG=.645(16.38)
.100 (2.54) Contact Spacing x .200 (5.08) Row Spacing

ISSUE NUMBER ORIGINAL

1

**Contact Code 558** 

Contact Code 559

**Contact Code 560** 

## 345/395 SERIES CARD EDGE CONNECTOR CONTACT CODE 555,556,558,559,560 DIMENSIONS

YOUR CONNECTION TO QUALITY & SERVICE

**EDAC INC** TORONTO, ONTARIO CANADA

THESE DRAWINGS AND SPECIFICATIONS ARE THE PROPERTY OF EDAC INC.,AND SHALL NOT BE REPRODUCED, OR COPIED OR USED AS THE BASIS FOR THE MANUFACTURE OR SALE OF APPARATUS WITHOUT WRITTEN PERMISSION.

|  | ACAD REFERENCE NO.  | 345-ENG-MASTER   |  |
|--|---------------------|------------------|--|
|  | DRAWN: R.STA.MONICA | DATE:MAY.16/2017 |  |
|  | CHECKED:            | DATE:            |  |
|  | SCALE: 1:1          | SHEET 2 OF 2     |  |
|  | DRAWING NUMBER      | ISSUE            |  |
|  | 0.45 5110 1440750   | ,                |  |