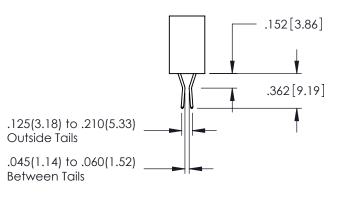

**Contact Code 558** 

Contact Code 559

**Contact Code 560** 

INSULATOR MATERIAL: THERMOPLASTIC POLYESTER, UL 94V-0

DAP MATERIAL AVAILABLE UPON REQUEST

CONTACT MATERIAL; COPPER ALLOY CONTACT PLATING: GOLD ON THE MATING AREA, TIN PLATING ON THE CONTACT TAILS, NICKEL UNDERPLATE

345/395 SERIES CARD EDGE CONNECTOR CONTACT CODE 555,556,558,559,560 DIMENSIONS

YOUR CONNECTION TO QUALITY & SERVICE

ACAD REFERENCE NO. 345-ENG-MASTER DATE:MAY.16/2017 DRAWN: R.STA.MONICA 1:1 SHEET 2 OF 2