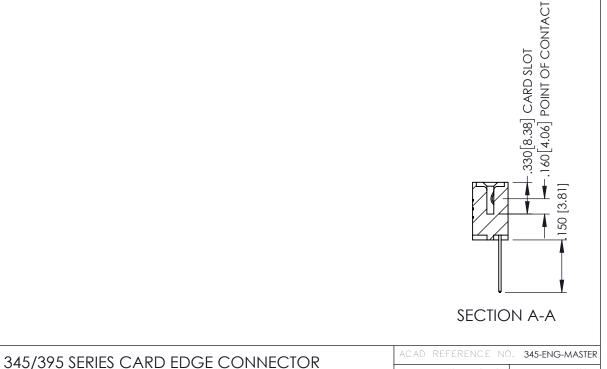

**Contact Code 558** 

Contact Code 559

**Contact Code 560** 

INSULATOR MATERIAL: THERMOPLASTIC POLYESTER, UL 94V-0

DAP MATERIAL AVAILABLE UPON REQUEST

CONTACT MATERIAL; COPPER ALLOY CONTACT PLATING: GOLD ON THE MATING AREA, TIN PLATING ON THE CONTACT TAILS, NICKEL UNDERPLATE

345/395 SERIES CARD EDGE CONNECTOR CONTACT CODE 555,556,558,559,560 DIMENSIONS

YOUR CONNECTION TO QUALITY & SERVICE

ACAD REFERENCE NO. 345-ENG-MASTER DATE:MAY.16/2017 DRAWN: R.STA.MONICA 1:1 SHEET 2 OF 2