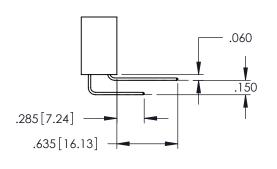

**Contact Code 558** 

Contact Code 559

**Contact Code 560** 

INSULATOR MATERIAL: THERMOPLASTIC POLYESTER, UL 94V-0

DAP MATERIAL AVAILABLE UPON REQUEST

CONTACT MATERIAL; COPPER ALLOY CONTACT PLATING: GOLD ON THE MATING AREA, TIN PLATING ON THE CONTACT TAILS, NICKEL UNDERPLATE

345/395 SERIES CARD EDGE CONNECTOR CONTACT CODE 555,556,558,559,560 DIMENSIONS

YOUR CONNECTION TO QUALITY & SERVICE

ACAD REFERENCE NO. 345-ENG-MASTER DATE:MAY.16/2017 DRAWN: R.STA.MONICA 1:1 SHEET 2 OF 2