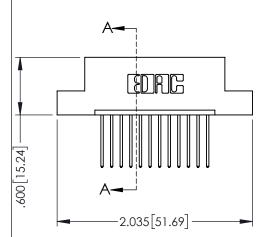

345/395 SERIES CARD EDGE CONNECTOR CONTACT CODE 555,556,558,559,560 DIMENSIONS

YOUR CONNECTION TO QUALITY & SERVICE

ACAD REFERENCE NO. 345-ENG-MASTER DATE:MAY.16/2017 DRAWN: R.STA.MONICA 1:1 SHEET 2 OF 2