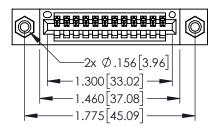

Contact Dimensions: 540-Wire Wrap .025 Sq.(0.64 Sq.) - Tail LG=.560(14.22) .100 (2.54) Contact Spacing x .200 (5.08) Row Spacing

THIS IS A C.A.D. GENERATED DRAWING
DO NOT MAKE MANUAL REVISIONS TO MAS

DRAWN: R.STA.MONICA