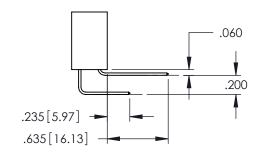

**Contact Code 558** 

Contact Code 559

**Contact Code 560** 

INSULATOR MATERIAL: THERMOPLASTIC POLYESTER, UL 94V-0

DAP MATERIAL AVAILABLE UPON REQUEST

CONTACT MATERIAL; COPPER ALLOY CONTACT PLATING: GOLD ON THE MATING AREA, TIN PLATING ON THE CONTACT TAILS, NICKEL UNDERPLATE

345/395 SERIES CARD EDGE CONNECTOR CONTACT CODE 555,556,558,559,560 DIMENSIONS

YOUR CONNECTION TO QUALITY & SERVICE

ACAD REFERENCE NO. 345-ENG-MASTER DATE:MAY.16/2017 DRAWN: R.STA.MONICA 1:1 SHEET 2 OF 2