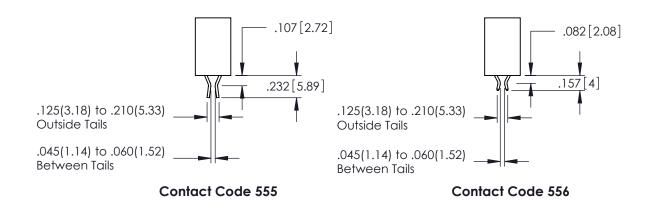

**Contact Code 558** 

Contact Code 559

**Contact Code 560** 

INSULATOR MATERIAL: THERMOPLASTIC POLYESTER, UL 94V-0

DAP MATERIAL AVAILABLE UPON REQUEST

CONTACT MATERIAL; COPPER ALLOY CONTACT PLATING: GOLD ON THE MATING AREA, TIN PLATING ON THE CONTACT TAILS, NICKEL UNDERPLATE

345/395 SERIES CARD EDGE CONNECTOR CONTACT CODE 555,556,558,559,560 DIMENSIONS

YOUR CONNECTION TO QUALITY & SERVICE

ACAD REFERENCE NO. 345-ENG-MASTER DATE:MAY.16/2017 DRAWN: R.STA.MONICA 1:1 SHEET 2 OF 2