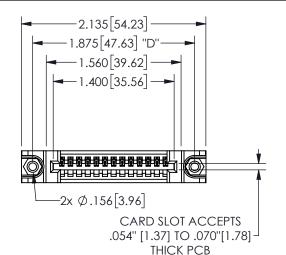

## 345/395 SERIES CARD EDGE CONNECTOR PART NUMBER: 345-013-524-688

YOUR CONNECTION TO QUALITY & SERVICE

**EDAC INC** TORONTO, ONTARIO CANADA

THESE DRAWINGS AND SPECIFICATIONS ARE THE PROPERTY OF EDAC INC.,AND SHALL NOT BE REPRODUCED, OR COPIED OR USED AS THE BASIS FOR THE MANUFACTURE OR SALE OF APPARATUS WITHOUT WRITTEN PERMISSION.