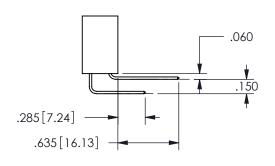

88

YOUR CONNECTION TO QUALITY & SERVICE

**EDAC INC** TORONTO, ONTARIO CANADA

THESE DRAWINGS AND SPECIFICATIONS ARE THE PROPERTY OF EDAC INC.,AND SHALL NOT BE REPRODUCED, OR COPIED OR USED AS THE BASIS FOR THE MANUFACTURE OR SALE OF APPARATUS WITHOUT WRITTEN PERMISSION.

| 3LCTION A-A         |        |                  |       |
|---------------------|--------|------------------|-------|
| ACAD REFERENCE NO.  |        | 345-ENG-MASTER   |       |
| DRAWN: R.STA.MONICA |        | DATE:MAY.16/2017 |       |
| CHECKED:            |        | DATE:            |       |
| SCALE:              | NTS    | SHEET            | OF 2  |
| DRAWING             | NUMBER |                  | ISSUE |
| 345-ENG-MASTER      |        |                  | 1     |

SECTION A A



ISSUE NUMBER ORIGINAL

1









**Contact Code 558** 

Contact Code 559

**Contact Code 560** 

INSULATOR MATERIAL: THERMOPLASTIC POLYESTER, UL 94V-0 DAP MATERIAL AVAILABLE UPON REQUEST

CONTACT MATERIAL; COPPER ALLOY CONTACT PLATING: GOLD ON THE MATING AREA, TIN PLATING ON THE CONTACT TAILS, NICKEL UNDERPLATE

345/395 SERIES CARD EDGE CONNECTOR CONTACT CODE 555,556,558,559,560 DIMENSIONS

YOUR CONNECTION TO QUALITY & SERVICE

**EDAC INC** TORONTO, ONTARIO CANADA

THESE DRAWINGS AND SPECIFICATIONS ARE THE PROPERTY OF EDAC INC.,AND SHALL NOT BE REPRODUCED, OR COPIED OR USED AS THE BASIS FOR THE MANUFACTURE OR SALE OF APPARATUS WITHOUT WRITTEN PERMISSION.

|  | ACAD REFERENCE NO.  | 345-ENG-MASTER   |  |  |
|--|---------------------|------------------|--|--|
|  | DRAWN: R.STA.MONICA | DATE:MAY.16/2017 |  |  |
|  | CHEC