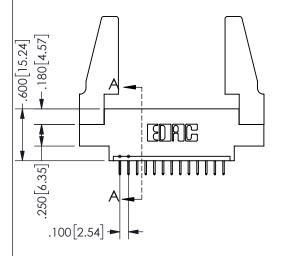

THIS IS A C.A.D. GENERATED DRAWING DO NOT MAKE MANUAL REVISIONS TO MASTER.

ISSUE NUMBER

ORIGINAL

1

**Contact Dimensions:** 524-P.C. Tail .018 Sq.(0.46 Sq.) - Tail LG=.175(4.45) .100 (2.54) Contact Spacing x .200 (5.08) Row Spacing

SECTION A A

ISSUE NUMBER ORIGINAL

1

**Contact Code 558** 

Contact Code 559

**Contact Code 560** 

INSULATOR MATERIAL: THERMOPLASTIC POLYESTER, UL 94V-0 DAP MATERIAL AVAILABLE UPON REQUEST

CONTACT MATERIAL; COPPER ALLOY CONTACT PLATING: GOLD ON THE MATING AREA, TIN PLATING ON THE CONTACT TAILS, NICKEL UNDERPLATE