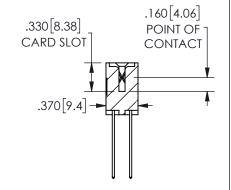

SECTION A-A

ISSUE NUMBER ORIGINAL

1

**Contact Code 558** 

Contact Code 559

**Contact Code 560** 

- INSULATOR MATERIAL: THERMOPLASTIC POLYESTER, UL 94V-0 DAP MATERIAL AVAILABLE UPON REQUEST
- CONTACT MATERIAL; COPPER ALLOY

CONTACT PLATING: GOLD ON THE MATING AREA, TIN PLATING ON THE CONTACT TAILS, NICKEL UNDERPLATE

## 345/395 SERIES CARD EDGE CONNECTOR CONTACT CODE 555,556,558,559,560 DIMENSIONS

YOUR CONNECTION TO QUALITY & SERVICE

**EDAC INC** TORONTO, ONTARIO CANADA

THESE DRAWINGS AND SPECIFICATIONS ARE THE PROPERTY OF EDAC INC.,AND SHALL NOT BE REPRODUCED, OR COPIED OR USED AS THE BASIS FOR THE MANUFACTURE OR SALE OF APPARATUS WITHOUT WRITTEN PERMISSION.