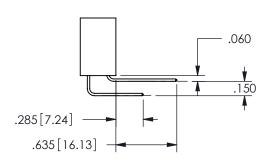

SECTION A-A

ISSUE NUMBER ORIGINAL

1

**Contact Code 558** 

Contact Code 559

**Contact Code 560** 

- INSULATOR MATERIAL: THERMOPLASTIC POLYESTER, UL 94V-0 DAP MATERIAL AVAILABLE UPON REQUEST
- CONTACT MATERIAL; COPPER ALLOY

CONTACT PLATING: GOLD ON THE MATING AREA, TIN PLATING ON THE CONTACT TAILS, NICKEL UNDERPLATE

## 345/395 SERIES CARD EDGE CONNECTOR CONTACT CODE 555,556,558,559,560 DIMENSIONS

YOUR CONNECTION TO QUALITY & SERVICE

**EDAC INC** TORONTO, ONTARIO CANADA

THESE DRAWINGS AND SPECIFICATIONS ARE THE PROPERTY OF EDAC INC.,AND SHALL NOT BE REPRODUCED, OR COPIED OR USED AS THE BASIS FOR THE MANUFACTURE OR SALE OF APPARATUS WITHOUT WRITTEN PERMISSION.