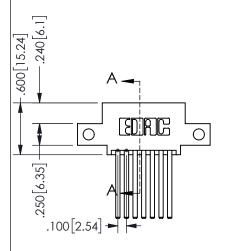

THIS IS A C.A.D. GENERATED DRAWING DO NOT MAKE MANUAL REVISIONS TO MASTER.

ISSUE NUMBER

ORIGINAL

1

THICK PCB

<u>Contact Dimensions:</u> 544-Wire Wrap .050x.025(1.27x0.64) - Tail LG=.750(19.05)

.100 (2.54) Contact Spacing x .200 (5.08) Row Spacing

## 345/395 SERIES CARD EDGE CONNECTOR PART NUMBER: 345-014-544-512

YOUR CONNECTION TO QUALITY & SERVICE

**EDAC INC** TORONTO, ONTARIO CANADA

THESE DRAWINGS AND SPECIFICATIONS ARE THE PROPERTY OF EDAC INC.,AND SHALL NOT BE REPRODUCED,OR COPIED OR USED AS THE BASIS FOR THE MANUFACTURE OR SALE OF APPARATUS WITHOUT WRITTEN PERMISSION.