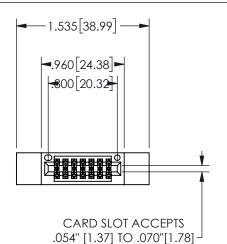

THIS IS A C.A.D. GENERATED DRAWING DO NOT MAKE MANUAL REVISIONS TO MASTER.

ISSUE NUMBER

ORIGINAL

1

THICK PCB

<u>Contact Dimensions:</u> 544-Wire Wrap .050x.025(1.27x0.64) - Tail LG=.750(19.05)

.100 (2.54) Contact Spacing x .200 (5.08) Row Spacing

## 345/395 SERIES CARD EDGE CONNECTOR PART NUMBER: 345-014-544-512

YOUR CONNECTION TO QUALITY & SERVICE

**EDAC INC** TORONTO, ONTARIO CANADA

THESE DRAWINGS AND SPECIFICATIONS ARE THE PROPERTY OF EDAC INC.,AND SHALL NOT BE REPRODUCED,OR COPIED OR USED AS THE BASIS FOR THE MANUFACTURE OR SALE OF APPARATUS WITHOUT WRITTEN PERMISSION.