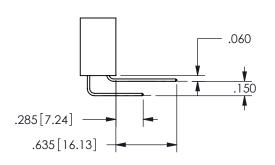

ISSUE NUMBER

ORIGINAL

1

.160[4.06] .330[8.38] POINT OF CARD SLOT CONTACT .370 9.4

<u>Contact Dimensions:</u>
556-Extender Board Bend (Code 520 Contacts)
See Sheet 2 for Contact Code 555, 556, 558, 559, 560 **Dimensions** 