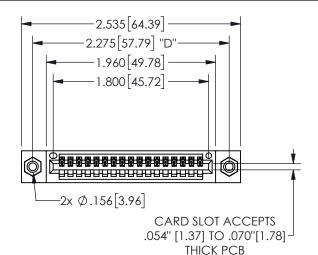

THIS IS A C.A.D. GENERATED DRAWING DO NOT MAKE MANUAL REVISIONS TO MASTER.

ISSUE NUMBER

ORIGINAL

1

<u>Contact Dimensions:</u>
520-P.C. Tail .030x.018(0.76x0.46) - Tail LG=.175(4.45)
.100 (2.54) Contact Spacing x .200 (5.08) Row Spacing

.160 4.06 .330[8.38] POINT OF CARD SLOT CONTACT

345/395 SERIES CARD EDGE CONNECTOR PART NUMBER: 345-017-520-608

YOUR CONNECTION TO QUALITY & SERVICE

**EDAC INC** TORONTO, ONTARIO CANADA

THESE DRAWINGS AND SPECIFICATIONS ARE THE PROPERTY OF EDAC INC.,AND SHALL NOT BE REPRODUCED, OR COPIED OR USED AS THE BASIS FOR THE MANUFACTURE OR SALE OF APPARATUS WITHOUT WRITTEN PERMISSION.