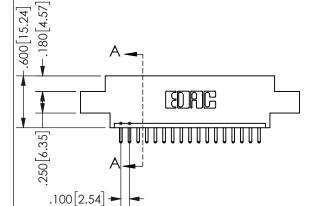

SECTION A-A

ISSUE NUMBER ORIGINAL

1

**Contact Code 558** 

Contact Code 559

**Contact Code 560** 

INSULATOR MATERIAL: THERMOPLASTIC POLYESTER, UL 94V-0

DAP MATERIAL AVAILABLE UPON REQUEST

CONTACT MATERIAL; COPPER ALLOY

CONTACT PLATING: GOLD ON THE MATING AREA, TIN PLATING ON THE CONTACT TAILS, NICKEL UNDERPLATE