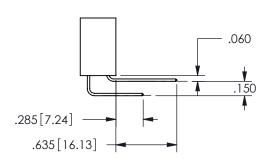

.160 4.06 .330[8.38] POINT OF CARD SLOT CONTACT

345/395 SERIES CARD EDGE CONNECTOR PART NUMBER: 345-017-520-608

YOUR CONNECTION TO QUALITY & SERVICE

**EDAC INC** TORONTO, ONTARIO CANADA

THESE DRAWINGS AND SPECIFICATIONS ARE THE PROPERTY OF EDAC INC.,AND SHALL NOT BE REPRODUCED, OR COPIED OR USED AS THE BASIS FOR THE MANUFACTURE OR SALE OF APPARATUS WITHOUT WRITTEN PERMISSION.