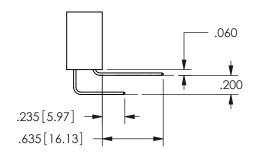

.160 4.06 .330[8.38] POINT OF CARD SLOT CONTACT

345/395 SERIES CARD EDGE CONNECTOR PART NUMBER: 345-017-520-608

YOUR CONNECTION TO QUALITY & SERVICE

**EDAC INC** TORONTO, ONTARIO CANADA

THESE DRAWINGS AND SPECIFICATIONS ARE THE PROPERTY OF EDAC INC.,AND SHALL NOT BE REPRODUCED, OR COPIED OR USED AS THE BASIS FOR THE MANUFACTURE OR SALE OF APPARATUS WITHOUT WRITTEN PERMISSION.