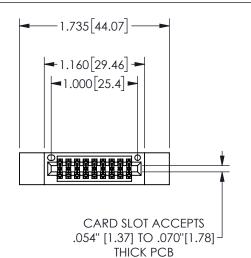

## SECTION A-A

.160 4.06

345/395 SERIES CARD EDGE CONNECTOR PART NUMBER: 345-018-500-212

**EDAC INC** TORONTO, ONTARIO CANADA

THESE DRAWINGS AND SPECIFICATIONS ARE THE PROPERTY OF EDAC INC.,AND SHALL NOT BE REPRODUCED, OR COPIED OR USED AS THE BASIS FOR THE MANUFACTURE OR SALE OF APPARATUS WITHOUT WRITTEN PERMISSION.