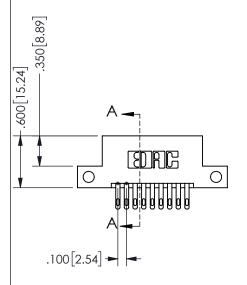

.330[8.38] POINT OF CARD SLOT CONTACT .370 9.4 .200 5.08

## SECTION A-A

.160 4.06

345/395 SERIES CARD EDGE CONNECTOR PART NUMBER: 345-018-500-212

**EDAC INC** TORONTO, ONTARIO CANADA

THESE DRAWINGS AND SPECIFICATIONS ARE THE PROPERTY OF EDAC INC.,AND SHALL NOT BE REPRODUCED, OR COPIED OR USED AS THE BASIS FOR THE MANUFACTURE OR SALE OF APPARATUS WITHOUT WRITTEN PERMISSION.