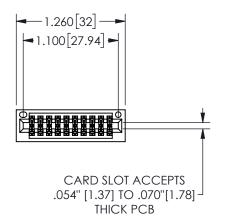

## 345/395 SERIES CARD EDGE CONNECTOR PART NUMBER: 345-020-540-201

YOUR CONNECTION TO QUALITY & SERVICE

**EDAC INC** TORONTO, ONTARIO CANADA

THESE DRAWINGS AND SPECIFICATIONS ARE THE PROPERTY OF EDAC INC.,AND SHALL NOT BE REPRODUCED, OR COPIED OR USED AS THE BASIS FOR THE MANUFACTURE OR SALE OF APPARATUS WITHOUT WRITTEN PERMISSION.