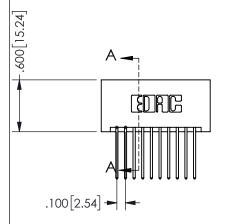

SECTION A\_A

ISSUE NUMBER ORIGINAL

1

**Contact Code 558** 

Contact Code 559

**Contact Code 560** 

INSULATOR MATERIAL: THERMOPLASTIC POLYESTER, UL 94V-0 DAP MATERIAL AVAILABLE UPON REQUEST

CONTACT MATERIAL; COPPER ALLOY CONTACT PLATING: GOLD ON THE MATING AREA, TIN PLATING ON THE CONTACT TAILS, NICKEL UNDERPLATE

345/395 SERIES CARD EDGE CONNECTOR CONTACT CODE 555,556,558,559,560 DIMENSIONS

YOUR CONNECTION TO QUALITY & SERVICE

**EDAC INC** TORONTO, ONTARIO CANADA

THESE DRAWINGS AND SPECIFICATIONS ARE THE PROPERTY OF EDAC INC.,AND SHALL NOT BE REPRODUCED, OR COPIED OR USED AS THE BASIS FOR THE MANUFACTURE OR SALE OF APPARATUS WITHOUT WRITTEN PERMISSION.