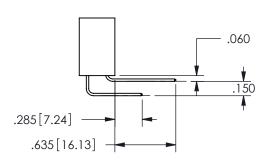

## <u>Contact Dimensions:</u> 540-Wire Wrap .025 Sq.(0.64 Sq.) - Tail LG=.560(14.22) .100 (2.54) Contact Spacing x .200 (5.08) Row Spacing

.160 4.06 .330[8.38] POINT OF CARD SLOT CONTACT .370 [9.4]