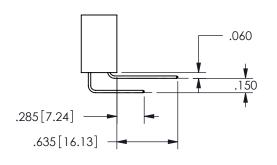

SECTION A-A

ORIGINAL 1

ISSUE NUMBER

**Contact Code 558** 

Contact Code 559

**Contact Code 560** 

INSULATOR MATERIAL: THERMOPLASTIC POLYESTER, UL 94V-0

DAP MATERIAL AVAILABLE UPON REQUEST

## 345/395 SERIES CARD EDGE CONNECTOR CONTACT CODE 555,556,558,559,560 DIMENSIONS

YOUR CONNECTION TO QUALITY & SERVICE

**EDAC INC** TORONTO, ONTARIO CANADA

THESE DRAWINGS AND SPECIFICATIONS ARE THE PROPERTY OF EDAC INC.,AND SHALL NOT BE REPRODUCED, OR COPIED OR USED AS THE BASIS FOR THE MANUFACTURE OR SALE OF APPARATUS WITHOUT WRITTEN PERMISSION.

|  | ACAD REFERENCE NO.  | 345-ENG-MASTER   |
|--|---------------------|------------------|
|  | DRAWN: R.STA.MONICA | DATE:MAY.16/2017 |
|  | CHECKED:            | DATE:            |
|  | SCALE: 1:1          | SHEET 2 OF 2     |
|  | DRAWING NUMBER      | ISSUE            |
|  | 345-ENG-MASTER      | 1                |