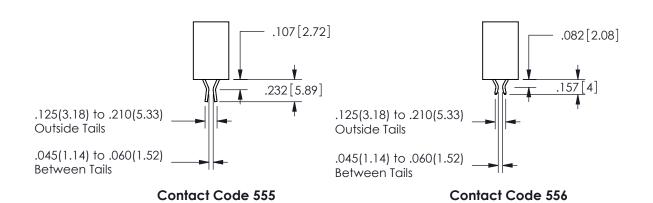

## <u>Contact Dimensions:</u> 556-Extender Board Bend (Code 520 Contacts) See Sheet 2 for Contact Code 555, 556, 558, 559, 560 **Dimensions**

.160 4.06 .330[8.38] POINT OF CARD SLOT CONTACT

## 345/395 SERIES CARD EDGE CONNECTOR CONTACT CODE 555,556,558,559,560 DIMENSIONS

YOUR CONNECTION TO QUALITY & SERVICE

**EDAC INC** TORONTO, ONTARIO CANADA

THESE DRAWINGS AND SPECIFICATIONS ARE THE PROPERTY OF EDAC INC.,AND SHALL NOT BE REPRODUCED, OR COPIED OR USED AS THE BASIS FOR THE MANUFACTURE OR SALE OF APPARATUS WITHOUT WRITTEN PERMISSION.

|  | ACAD REFERENCE NO.  | 345-ENG-MASTER   |
|--|---------------------|------------------|
|  | DRAWN: R.STA.MONICA | DATE:MAY.16/2017 |
|  | CHECKED:            | DATE:            |
|  | SCALE: 1:1          | SHEET 2 OF 2     |
|  | DRAWING NUMBER      | ISSUE            |
|  | 345-ENG-MASTER      | 1                |