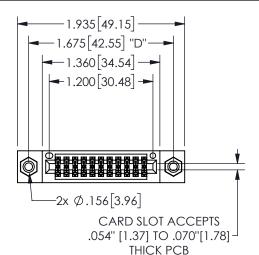

## 345/395 SERIES CARD EDGE CONNECTOR PART NUMBER: 345-022-556-808

YOUR CONNECTION TO QUALITY & SERVICE

**EDAC INC** TORONTO, ONTARIO CANADA

THESE DRAWINGS AND SPECIFICATIONS ARE THE PROPERTY OF EDAC INC.,AND SHALL NOT BE REPRODUCED, OR COPIED OR USED AS THE BASIS FOR THE MANUFACTURE OR SALE OF APPARATUS WITHOUT WRITTEN PERMISSION.

| OI.                 |        |                  | 1 / 1 / 1 |
|---------------------|--------|------------------|-----------|
| ACAD REFERENCE NO.  |        | 345-ENG-MASTER   |           |
| DRAWN: R.STA.MONICA |        | DATE:MAY.16/2017 |           |
| CHECKED:            |        | DATE:            |           |
| SCALE:              | NTS    | SHEET 1          | OF 2      |
| DRAWING             | NUMBER |                  | ISSUE     |
| 345-ENG-MASTER      |        |                  | 1         |