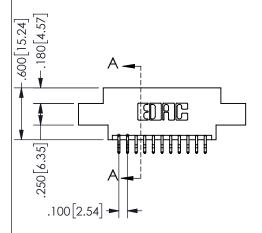

## 345/395 SERIES CARD EDGE CONNECTOR PART NUMBER: 345-022-556-808

YOUR CONNECTION TO QUALITY & SERVICE

**EDAC INC** TORONTO, ONTARIO CANADA

THESE DRAWINGS AND SPECIFICATIONS ARE THE PROPERTY OF EDAC INC.,AND SHALL NOT BE REPRODUCED, OR COPIED OR USED AS THE BASIS FOR THE MANUFACTURE OR SALE OF APPARATUS WITHOUT WRITTEN PERMISSION.

| OI.                 |        |                  | 1 / 1 / 1 |
|---------------------|--------|------------------|-----------|
| ACAD REFERENCE NO.  |        | 345-ENG-MASTER   |           |
| DRAWN: R.STA.MONICA |        | DATE:MAY.16/2017 |           |
| CHECKED:            |        | DATE:            |           |
| SCALE:              | NTS    | SHEET 1          | OF 2      |
| DRAWING             | NUMBER |                  | ISSUE     |
| 345-ENG-MASTER      |        |                  | 1         |