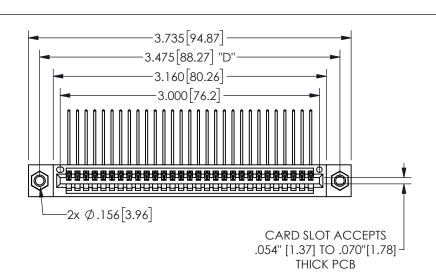

THIS IS A C.A.D. GENERATED DRAWING DO NOT MAKE MANUAL REVISIONS TO MASTER.

ISSUE NUMBER

ORIGINAL

1

.160 4.06 .330[8.38] POINT OF CARD SLOT CONTACT .370 9.4

## .240[6.1] .600[15.24] .250[6.35] .100[2.54]

<u>Contact Dimensions:</u>
559-90 Degree Bend (Code 541 Contacts)
See Sheet 2 for Contact Code 555, 556, 558, 559, 560 **Dimensions** 

| 345/395 SERIES CARD EDGE CONNECTOR |
|------------------------------------|
| PART NUMBER: 345-029-559-407       |