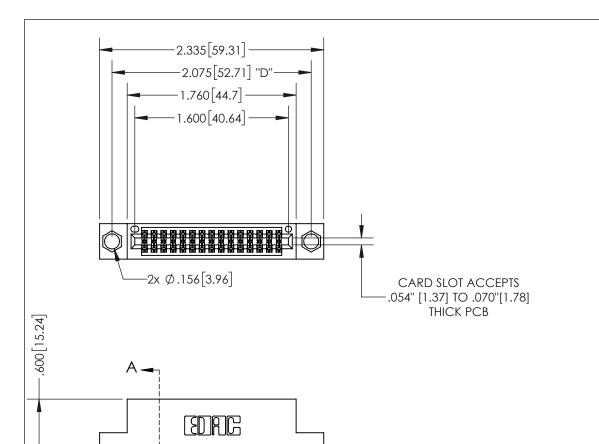

THIS IS A C.A.D. GENERATED DRAWING DO NOT MAKE MANUAL REVISIONS TO MASTER.

ISSUE NUMBER

ORIGINAL

1

.330[8.38] -.370[9.4] .160 4.06 **CARD SLOT** POINT OF CONTACT .150 [3.81]

## SECTION A-A

## **Contact Dimensions:** 523-P.C. Tail .025 Sq.(0.64 Sq.) - Tail LG=.390(9.91) .100 (2.54) Contact Spacing x .200 (5.08) Row Spacing

A\_

INSULATOR MATERIAL: THERMOPLASTIC PBT, UL 94V-0 CONTACT MATERIAL; COPPER TIN ALLOY CONTACT PLATING: GOLD ON THE MATING AREA, TIN PLATING ON THE CONTACT TAILS, NICKEL UNDERPLATE

345/395 SERIES CARD EDGE CONNECTOR PART NUMBER: 345-030-523-204

YOUR CONNECTION TO QUALITY & SERVICE

**EDAC INC** TORONTO, ONTARIO CANADA

THESE DRAWINGS AND SPECIFICATIONS ARE THE PROPERTY OF EDAC INC.,AND SHALL NOT BE REPRODUCED, OR COPIED OR USED AS THE BASIS FOR THE MANUFACTURE OR SALE OF APPARATUS WITHOUT WRITTEN PERMISSION.

| ACAD REFERENCE NO.  | 345-ENG-MASTER   |
|---------------------|------------------|
| DRAWN: R.STA.MONICA | DATE:MAY.16/2017 |
| CHECKED:            | DATE:            |
| SCALE: 1:1          | SHEET 1 OF 2     |
| DRAWING NUMBER      | ISSUE            |
| 345-ENG-MASTER      | 1                |