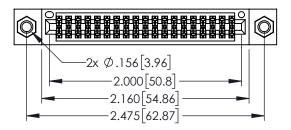

<u>Contact Dimensions:</u>
521-P.C. Tail .025 Sq.(0.64 Sq.) - Tail LG=.150(3.81)
.100 (2.54) Contact Spacing x .200 (5.08) Row Spacing

THIS IS A C.A.D. GENERATED DRAWING DO NOT MAKE MANUAL REVISIONS TO MAS