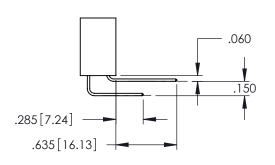

<u>Contact Dimensions:</u>
521-P.C. Tail .025 Sq.(0.64 Sq.) - Tail LG=.150(3.81)
.100 (2.54) Contact Spacing x .200 (5.08) Row Spacing

THIS IS A C.A.D. GENERATED DRAWING DO NOT MAKE MANUAL REVISIONS TO MAS