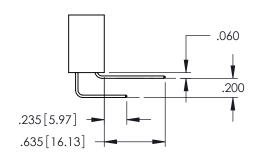

<u>Contact Dimensions:</u>
521-P.C. Tail .025 Sq.(0.64 Sq.) - Tail LG=.150(3.81)
.100 (2.54) Contact Spacing x .200 (5.08) Row Spacing

THIS IS A C.A.D. GENERATED DRAWING DO NOT MAKE MANUAL REVISIONS TO MAS