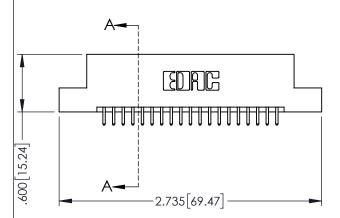

345/395 SERIES CARD EDGE CONNECTOR

**Contact Code 558** 

Contact Code 559

Contact Code 560

INSULATOR MATERIAL: THERMOPLASTIC POLYESTER, UL 94V-0

DAP MATERIAL AVAILABLE UPON REQUEST

CONTACT MATERIAL; COPPER ALLOY CONTACT PLATING: GOLD ON THE MATING AREA, TIN PLATING ON THE CONTACT TAILS, NICKEL UNDERPLATE