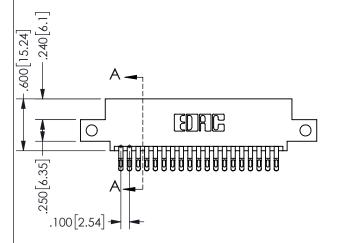

THIS IS A C.A.D. GENERATED DRAWING DO NOT MAKE MANUAL REVISIONS TO MASTER.

ISSUE NUMBER

ORIGINAL

1

<u>Contact Dimensions:</u>
555-Extender Board Bend (Code 500 Contacts)
See Sheet 2 for Contact Code 555, 556, 558, 559, 560 **Dimensions** 

## ACAD REFERENCE NO.

345/395 SERIES CARD EDGE CONNECTOR PART NUMBER: 345-038-555-512

**EDAC INC** TORONTO, ONTARIO CANADA

THESE DRAWINGS AND SPECIFICATIONS ARE THE PROPERTY OF EDAC INC.,AND SHALL NOT BE REPRODUCED,OR COPIED OR USED AS THE BASIS FOR THE MANUFACTURE OR SALE OF APPARATUS WITHOUT WRITTEN PERMISSION.

|  | ACAD REFERENCE NO.  | 345-ENG-MASTER   |  |
|--|---------------------|------------------|--|
|  | DRAWN: R.STA.MONICA | DATE:MAY.16/2017 |  |
|  | CHECKED:            | DATE:            |  |
|  | SCALE: NTS          | SHEET 1 OF 2     |  |
|  | DRAWING NUMBER      | ISSUE            |  |
|  | 345-ENG-MASTER      | 1                |  |