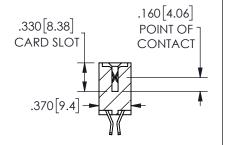

**SECTION A-A** 

ORIGINAL 1

ISSUE NUMBER

**Contact Code 558** 

Contact Code 559

**Contact Code 560** 

INSULATOR MATERIAL: THERMOPLASTIC POLYESTER, UL 94V-0 DAP MATERIAL AVAILABLE UPON REQUEST

CONTACT MATERIAL; COPPER ALLOY CONTACT PLATING: GOLD ON THE MATING AREA, TIN PLATING ON THE CONTACT TAILS, NICKEL UNDERPLATE

345/395 SERIES CARD EDGE CONNECTOR CONTACT CODE 555,556,558,559,560 DIMENSIONS

YOUR CONNECTION TO QUALITY & SERVICE

**EDAC INC** TORONTO, ONTARIO CANADA

THESE DRAWINGS AND SPECIFICATIONS ARE THE PROPERTY OF EDAC INC.,AND SHALL NOT BE REPRODUCED, OR COPIED OR USED AS THE BASIS FOR THE MANUFACTURE OR SALE OF APPARATUS WITHOUT WRITTEN PERMISSION.

|  | ACAD REFERENCE NO.  | 345-ENG-MASTER   |        |  |
|--|---------------------|------------------|--------|--|
|  | DRAWN: R.STA.MONICA | DATE:MAY.16/2017 |        |  |
|  | CHECKED:            | DATE:            |        |  |
|  | SCALE: 1:1          | SHEET            | 2 OF 2 |  |
|  | DRAWING NUMBER      |                  | ISSUE  |  |
|  | 345-ENG-MASTER      |                  | 1      |  |