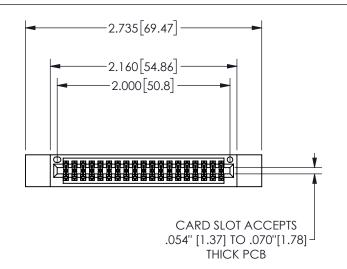

THIS IS A C.A.D. GENERATED DRAWING DO NOT MAKE MANUAL REVISIONS TO MASTER.

ISSUE NUMBER

ORIGINAL

1

<u>Contact Dimensions:</u>
555-Extender Board Bend (Code 500 Contacts)
See Sheet 2 for Contact Code 555, 556, 558, 559, 560 **Dimensions** 

## ACAD REFERENCE NO.

345/395 SERIES CARD EDGE CONNECTOR PART NUMBER: 345-038-555-512

**EDAC INC** TORONTO, ONTARIO CANADA

THESE DRAWINGS AND SPECIFICATIONS ARE THE PROPERTY OF EDAC INC.,AND SHALL NOT BE REPRODUCED,OR COPIED OR USED AS THE BASIS FOR THE MANUFACTURE OR SALE OF APPARATUS WITHOUT WRITTEN PERMISSION.

|  | ACAD REFERENCE NO.  | 345-ENG-MASTER   |  |
|--|---------------------|------------------|--|
|  | DRAWN: R.STA.MONICA | DATE:MAY.16/2017 |  |
|  | CHECKED:            | DATE:            |  |
|  | SCALE: NTS          | SHEET 1 OF 2     |  |
|  | DRAWING NUMBER      | ISSUE            |  |
|  | 345-ENG-MASTER      | 1                |  |