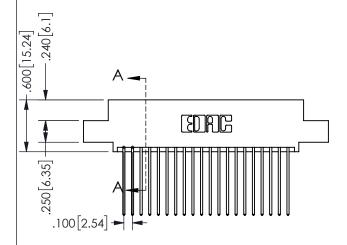

ORIGINAL 1

ISSUE NUMBER

**Contact Code 558** 

Contact Code 559

Contact Code 560

INSULATOR MATERIAL: THERMOPLASTIC POLYESTER, UL 94V-0 DAP MATERIAL AVAILABLE UPON REQUEST

CONTACT MATERIAL; COPPER ALLOY CONTACT PLATING: GOLD ON THE MATING AREA, TIN PLATING ON THE CONTACT TAILS, NICKEL UNDERPLATE

345/395 SERIES CARD EDGE CONNECTOR CONTACT CODE 555,556,558,559,560 DIMENSIONS

YOUR CONNECTION TO QUALITY & SERVICE

**EDAC INC** TORONTO, ONTARIO CANADA

THESE DRAWINGS AND SPECIFICATIONS ARE THE PROPERTY OF EDAC INC.,AND SHALL NOT BE REPRODUCED, OR COPIED OR USED AS THE BASIS FOR THE MANUFACTURE OR SALE OF APPARATUS WITHOUT WRITTEN PERMISSION.

| .330[8.38]<br>CARD SLOT | .160[4.06]<br>POINT OF 7<br>CONTACT |
|-------------------------|-------------------------------------|
| .370[9.4]               |                                     |

SECTION A-A