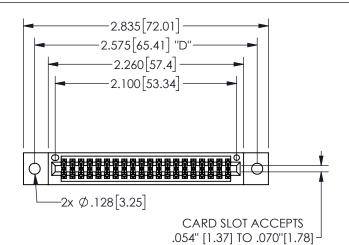

345/395 SERIES CARD EDGE CONNECTOR PART NUMBER: 345-040-541-502

YOUR CONNECTION TO QUALITY & SERVICE

**EDAC INC** TORONTO, ONTARIO CANADA

THESE DRAWINGS AND SPECIFICATIONS ARE THE PROPERTY OF EDAC INC.,AND SHALL NOT BE REPRODUCED, OR COPIED OR USED AS THE BASIS FOR THE MANUFACTURE OR SALE OF APPARATUS WITHOUT WRITTEN PERMISSION.

THIS IS A C.A.D. GENERATED DRAWING DO NOT MAKE MANUAL REVISIONS TO MASTER.

ISSUE NUMBER

ORIGINAL

1

THICK PCB

Contact Dimensions: 541-Wire Wrap .025 Sq.(0.64 Sq.) - Tail LG=.750(19.05) .100 (2.54) Contact Spacing x .200 (5.08) Row Spacing