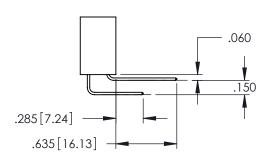

YOUR CONNECTION TO QUALITY & SERVICE

DATE:MAY.16/2017 1:1 SHEET 1 OF 2

345-ENG-MASTER

**Contact Code 558** 

Contact Code 559

**Contact Code 560** 

INSULATOR MATERIAL: THERMOPLASTIC POLYESTER, UL 94V-0

DAP MATERIAL AVAILABLE UPON REQUEST

CONTACT MATERIAL; COPPER ALLOY CONTACT PLATING: GOLD ON THE MATING AREA, TIN PLATING ON THE CONTACT TAILS, NICKEL UNDERPLATE

345/395 SERIES CARD EDGE CONNECTOR CONTACT CODE 555,556,558,559,560 DIMENSIONS