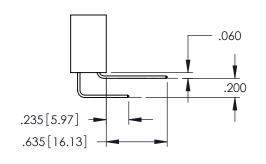

YOUR CONNECTION TO QUALITY & SERVICE

DATE:MAY.16/2017 1:1 SHEET 1 OF 2

345-ENG-MASTER

**Contact Code 558** 

Contact Code 559

**Contact Code 560** 

INSULATOR MATERIAL: THERMOPLASTIC POLYESTER, UL 94V-0

DAP MATERIAL AVAILABLE UPON REQUEST

CONTACT MATERIAL; COPPER ALLOY CONTACT PLATING: GOLD ON THE MATING AREA, TIN PLATING ON THE CONTACT TAILS, NICKEL UNDERPLATE

345/395 SERIES CARD EDGE CONNECTOR CONTACT CODE 555,556,558,559,560 DIMENSIONS