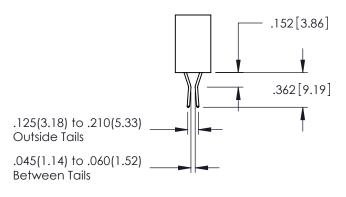

YOUR CONNECTION TO QUALITY & SERVICE

DATE:MAY.16/2017 1:1 SHEET 1 OF 2

345-ENG-MASTER

**Contact Code 558** 

Contact Code 559

**Contact Code 560** 

INSULATOR MATERIAL: THERMOPLASTIC POLYESTER, UL 94V-0

DAP MATERIAL AVAILABLE UPON REQUEST

CONTACT MATERIAL; COPPER ALLOY CONTACT PLATING: GOLD ON THE MATING AREA, TIN PLATING ON THE CONTACT TAILS, NICKEL UNDERPLATE

345/395 SERIES CARD EDGE CONNECTOR CONTACT CODE 555,556,558,559,560 DIMENSIONS