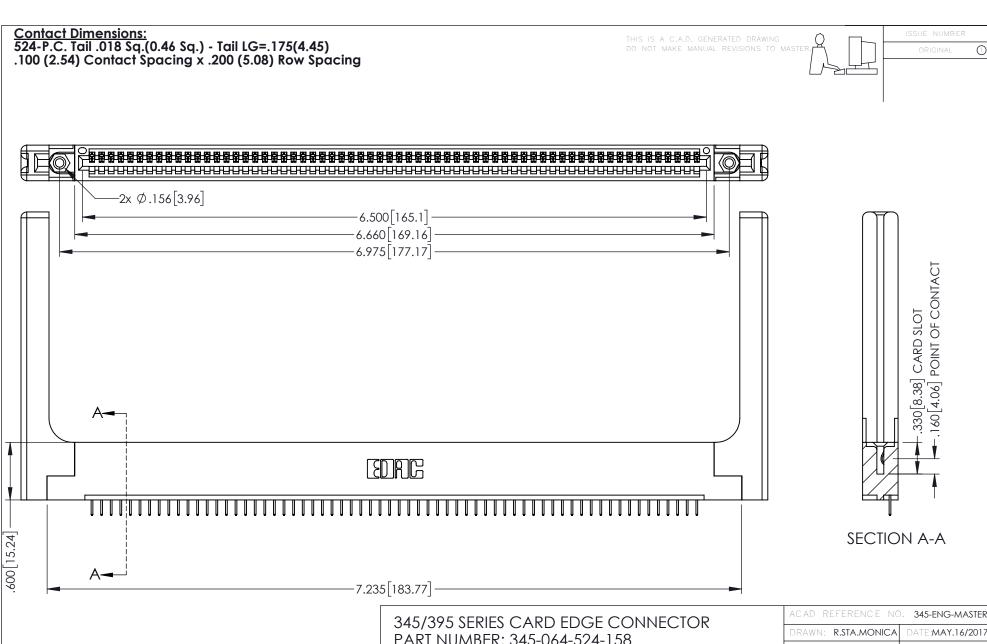

INSULATOR MATERIAL: THERMOPLASTIC PBT BLACK, UL 94V-0

CONTACT MATERIAL; COPPER TIN ALLOY CONTACT PLATING: GOLD ON THE MATING AREA, TIN PLATING ON THE CONTACT TAILS, NICKEL UNDERPLATE

PART NUMBER: 345-064-524-158

CONTACT MATERIAL; COPPER ALLOY CONTACT PLATING: GOLD ON THE MATING AREA, TIN PLATING ON THE CONTACT TAILS, NICKEL UNDERPLATE

345/395 SERIES CARD EDGE CONNECTOR CONTACT CODE 555,556,558,559,560 DIMENSIONS