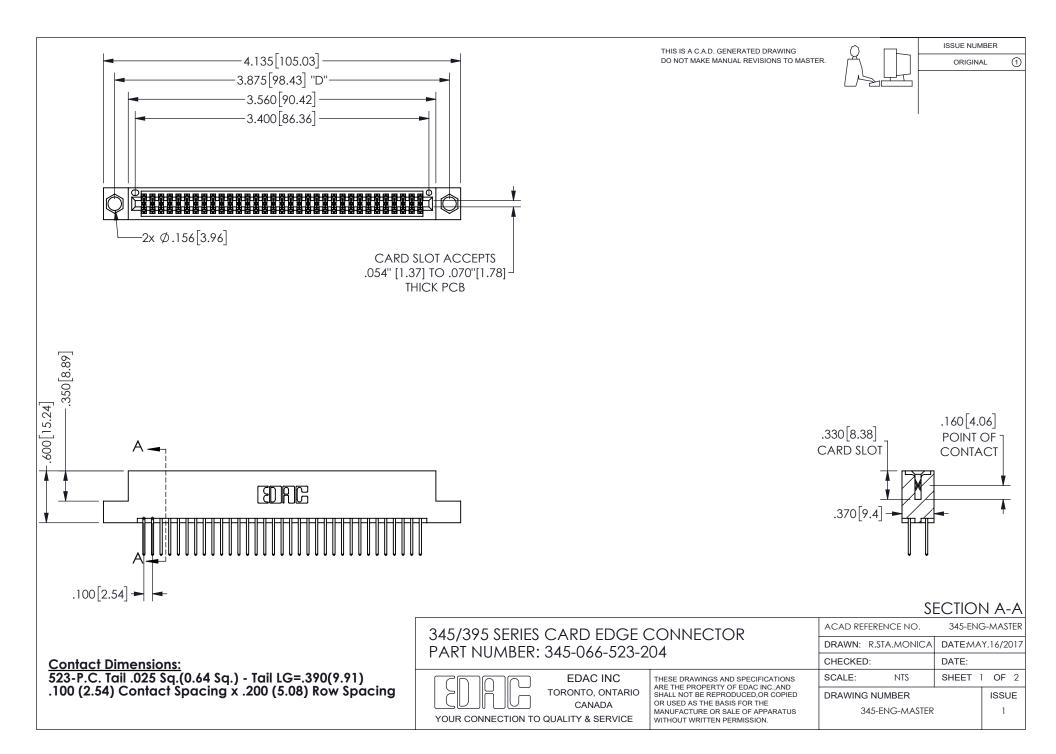

ISSUE NUMBER ORIGINAL

1

**Contact Code 558** 

Contact Code 559

Contact Code 560

INSULATOR MATERIAL: THERMOPLASTIC POLYESTER, UL 94V-0 DAP MATERIAL AVAILABLE UPON REQUEST

CONTACT MATERIAL; COPPER ALLOY

CONTACT PLATING: GOLD ON THE MATING AREA, TIN PLATING ON THE CONTACT TAILS, NICKEL UNDERPLATE

## 345/395 SERIES CARD EDGE CONNECTOR CONTACT CODE 555,556,558,559,560 DIMENSIONS

YOUR CONNECTION TO QUALITY & SERVICE

**EDAC INC** TORONTO, ONTARIO CANADA

THESE DRAWINGS AND SPECIFICATIONS ARE THE PROPERTY OF EDAC INC.,AND SHALL NOT BE REPRODUCED, OR COPIED OR USED AS THE BASIS FOR THE MANUFACTURE OR SALE OF APPARATUS WITHOUT WRITTEN PERMISSION.

| ACAD REFERENCE NO.  | 345-ENG-MASTER   |
|---------------------|------------------|
| DRAWN: R.STA.MONICA | DATE:MAY.16/2017 |
| CHECKED:            | DATE:            |
| SCALE: 1:1          | SHEET 2 OF 2     |
| DRAWING NUMBER      | ISSUE            |
| 345-ENG-MASTER      | 1                |