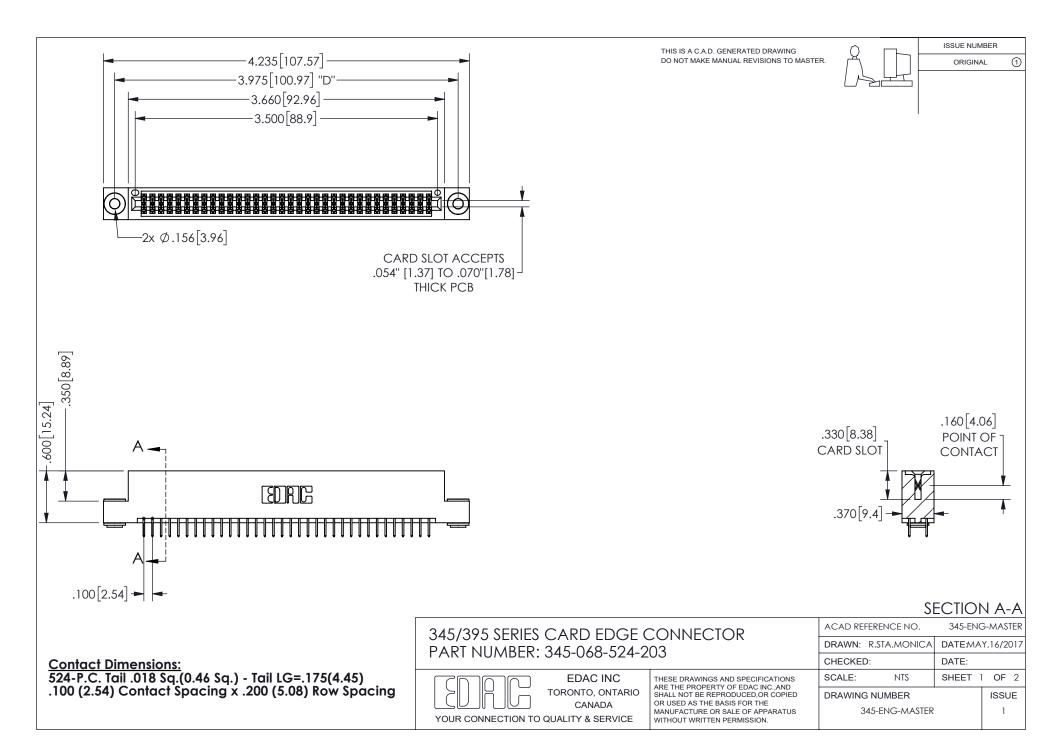

ISSUE NUMBER ORIGINAL

1









**Contact Code 558** 

Contact Code 559

Contact Code 560

INSULATOR MATERIAL: THERMOPLASTIC POLYESTER, UL 94V-0 DAP MATERIAL AVAILABLE UPON REQUEST

CONTACT MATERIAL; COPPER ALLOY

CONTACT PLATING: GOLD ON THE MATING AREA, TIN PLATING ON THE CONTACT TAILS, NICKEL UNDERPLATE

## 345/395 SERIES CARD EDGE CONNECTOR CONTACT CODE 555,556,558,559,560 DIMENSIONS

YOUR CONNECTION TO QUALITY & SERVICE

**EDAC INC** TORONTO, ONTARIO CANADA

THESE DRAWINGS AND SPECIFICATIONS ARE THE PROPERTY OF EDAC INC.,AND SHALL NOT BE REPRODUCED, OR COPIED OR USED AS THE BASIS FOR THE MANUFACTURE OR SALE OF APPARATUS WITHOUT WRITTEN PERMISSION.

| ACAD REFERENCE NO.  | 345-ENG-MASTER   |
|---------------------|------------------|
| DRAWN: R.STA.MONICA | DATE:MAY.16/2017 |
| C