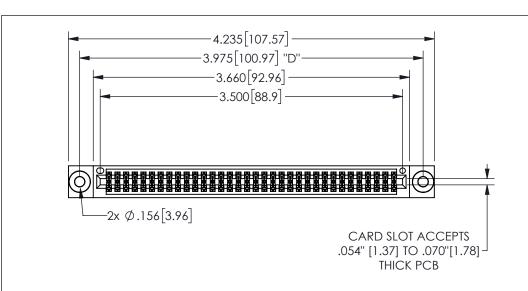

THIS IS A C.A.D. GENERATED DRAWING DO NOT MAKE MANUAL REVISIONS TO MASTER.

ISSUE NUMBER ORIGINAL

1

-.180[4.57] 600 15.24 .250[6.35] .100[2.54]

.160 4.06 .330[8.38] POINT OF CARD SLOT CONTACT .370 9.4

<u>Contact Dimensions:</u>
540-Wire Wrap .025 Sq.(0.64 Sq.) - Tail LG=.560(14.22)
.100 (2.54) Contact Spacing x .200 (5.08) Row Spacing

345/395 SERIES CARD EDGE CONNECTOR PART NUMBER: 345-068-540-803

**EDAC INC** TORONTO, ONTARIO CANADA

THESE DRAWINGS AND SPECIFICATIONS ARE THE PROPERTY OF EDAC INC.,AND SHALL NOT BE REPRODUCED,OR COPIED OR USED AS THE BASIS FOR THE MANUFACTURE OR SALE OF APPARATUS WITHOUT WRITTEN PERMISSION.