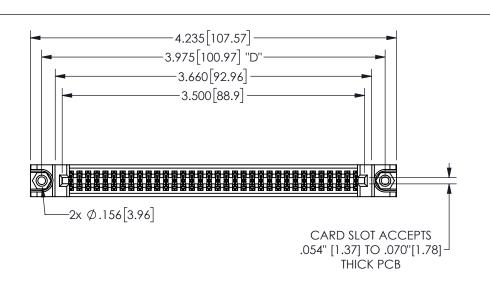

345/395 SERIES CARD EDGE CONNECTOR PART NUMBER: 345-068-542-588

YOUR CONNECTION TO QUALITY & SERVICE

**EDAC INC** TORONTO, ONTARIO CANADA

THESE DRAWINGS AND SPECIFICATIONS ARE THE PROPERTY OF EDAC INC.,AND SHALL NOT BE REPRODUCED,OR COPIED OR USED AS THE BASIS FOR THE MANUFACTURE OR SALE OF APPARATUS WITHOUT WRITTEN PERMISSION.

| ACAD REFERENCE NO.  | 345-ENG-MASTER  |
|---------------------|-----------------|
| DRAWN: R.STA.MONICA | DATEMAY.16/2017 |
| CHECKED:            | DATE:           |
| SCALE: NTS          | SHEET 1 OF 2    |
| DRAWING NUMBER      | ISSUE           |
| 345-ENG-MASTER      | 1               |