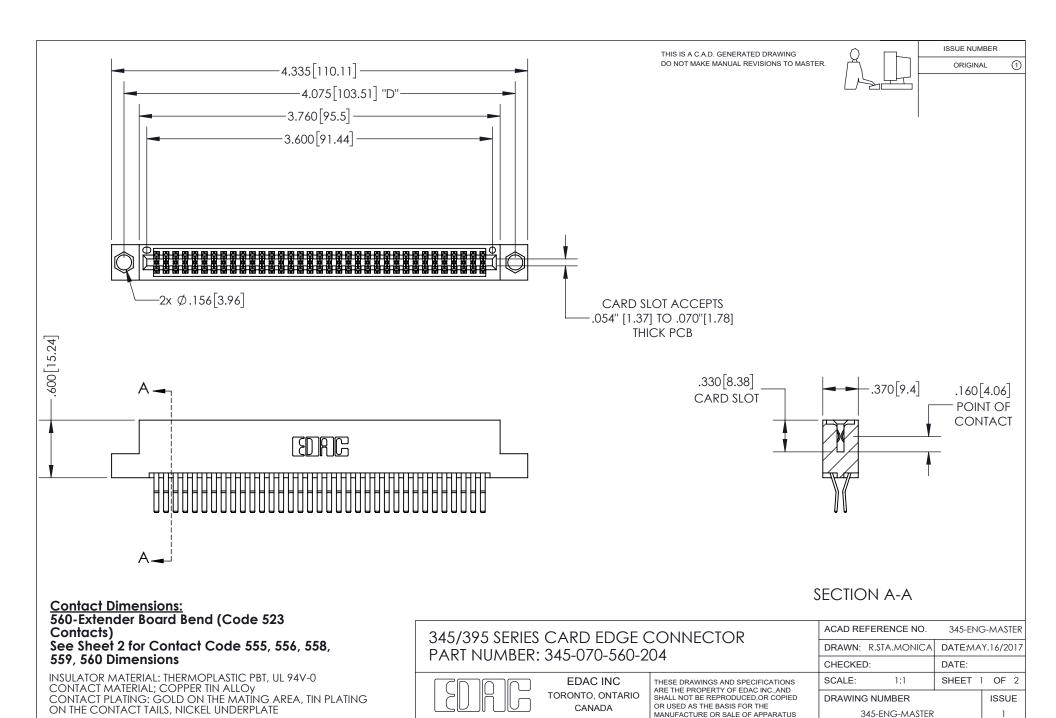

YOUR CONNECTION TO QUALITY & SERVICE

WITHOUT WRITTEN PERMISSION.

ISSUE NUMBER ORIGINAL

1

**Contact Code 558** 

Contact Code 559

**Contact Code 560** 

- INSULATOR MATERIAL: THERMOPLASTIC POLYESTER, UL 94V-0
- DAP MATERIAL AVAILABLE UPON REQUEST
- CONTACT MATERIAL; COPPER ALLOY

CONTACT PLATING: GOLD ON THE MATING AREA, TIN PLATING ON THE CONTACT TAILS, NICKEL UNDERPLATE

\*FOR ALL OTHER SPECIFICATIONS REFER TO SHEET 3\*