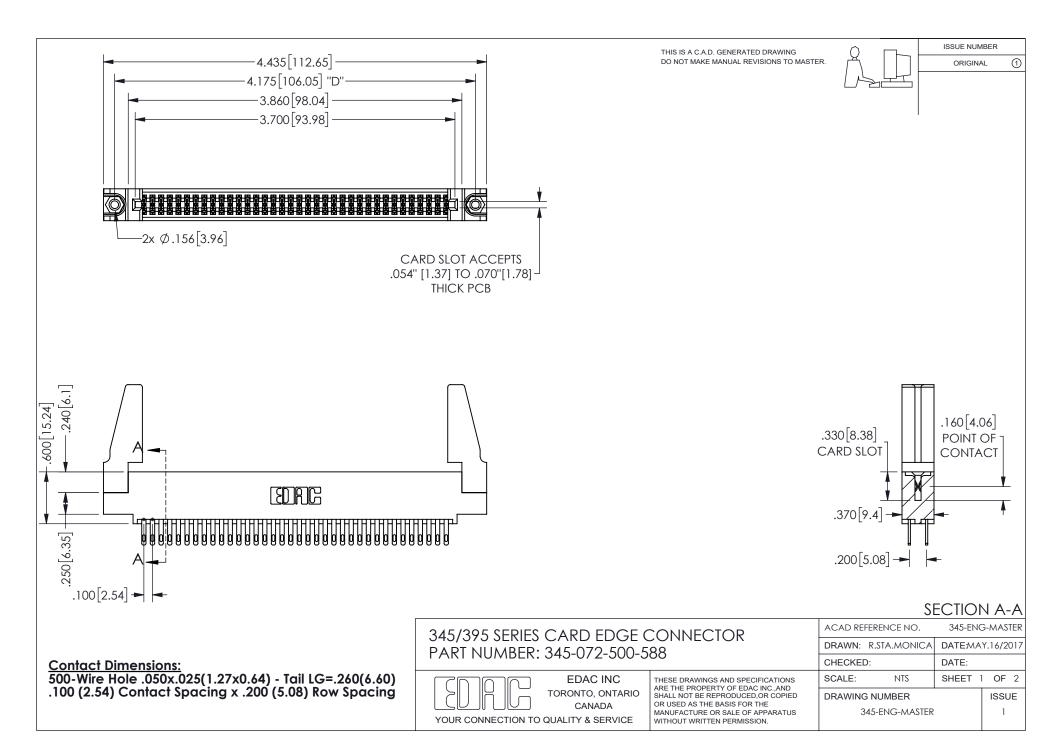

ISSUE NUMBER ORIGINAL

1









**Contact Code 558** 

Contact Code 559

Contact Code 560

INSULATOR MATERIAL: THERMOPLASTIC POLYESTER, UL 94V-0 DAP MATERIAL AVAILABLE UPON REQUEST

CONTACT MATERIAL; COPPER ALLOY

CONTACT PLATING: GOLD ON THE MATING AREA, TIN PLATING ON THE CONTACT TAILS, NICKEL UNDERPLATE

## 345/395 SERIES CARD EDGE CONNECTOR CONTACT CODE 555,556,558,559,560 DIMENSIONS

YOUR CONNECTION TO QUALITY & SERVICE

**EDAC INC** TORONTO, ONTARIO CANADA

THESE DRAWINGS AND SPECIFICATIONS ARE THE PROPERTY OF EDAC INC.,AND SHALL NOT BE REPRODUCED, OR COPIED OR USED AS THE BASIS FOR THE MANUFACTURE OR SALE OF APPARATUS WITHOUT WRITTEN PERMISSION.

| ACAD REFERENCE NO.  | 345-ENG-MASTER   |
|---------------------|------------------|
| DRAWN: R.STA.MONICA | DATE:MAY.16/2017 |
| C