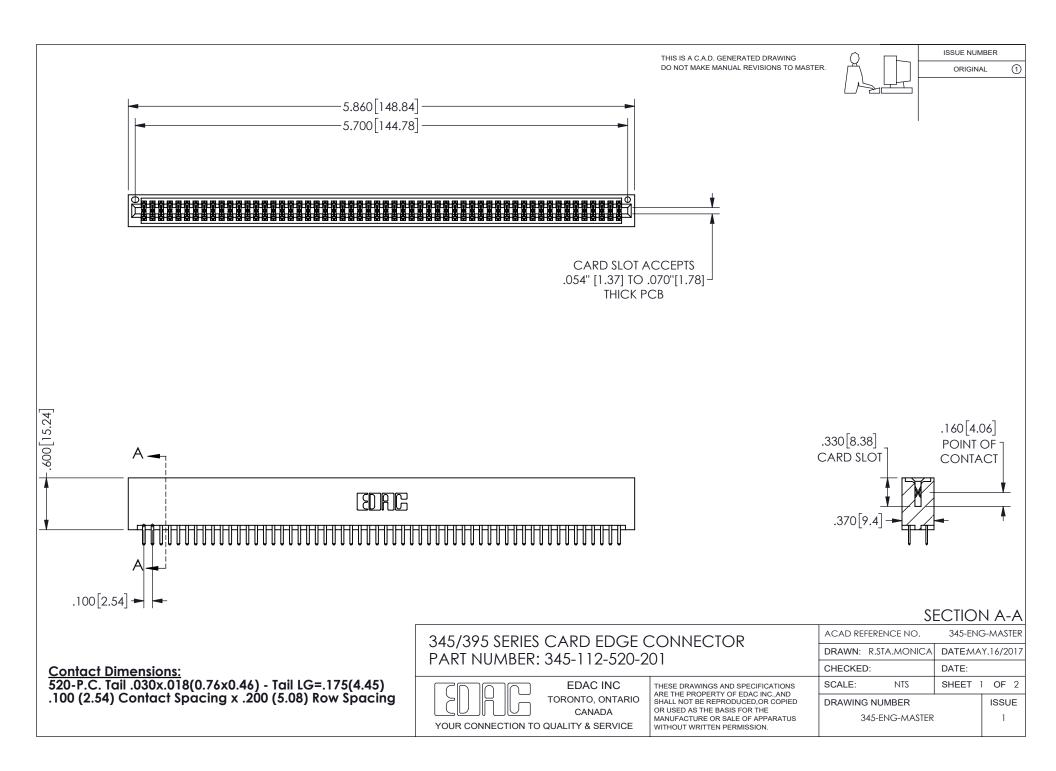

ISSUE NUMBER ORIGINAL

1

**Contact Code 558** 

Contact Code 559

Contact Code 560

INSULATOR MATERIAL: THERMOPLASTIC POLYESTER, UL 94V-0 DAP MATERIAL AVAILABLE UPON REQUEST

CONTACT MATERIAL; COPPER ALLOY CONTACT PLATING: GOLD ON THE MATING AREA, TIN PLATING ON THE CONTACT TAILS, NICKEL UNDERPLATE

345/395 SERIES CARD EDGE CONNECTOR CONTACT CODE 555,556,558,559,560 DIMENSIONS

YOUR CONNECTION TO QUALITY & SERVICE

**EDAC INC** TORONTO, ONTARIO CANADA

THESE DRAWINGS AND SPECIFICATIONS ARE THE PROPERTY OF EDAC INC.,AND SHALL NOT BE REPRODUCED, OR COPIED OR USED AS THE BASIS FOR THE MANUFACTURE OR SALE OF APPARATUS WITHOUT WRITTEN PERMISSION.

| ACAD REFERENCE NO.  | 345-ENG-MASTER   |
|---------------------|------------------|
| DRAWN: R.STA.MONICA | DATE:MAY.16/2017 |
| CHECKED:            | DATE:            |
| SCALE: 1:1          | SHEET 2 OF 2     |
| DRAWING NUMBER      | ISSUE            |
| 345-FNG-MASTER      | 1                |