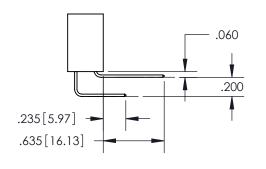

ISSUE NUMBER ORIGINAL

1

**Contact Code 558** 

**Contact Code 559** 

Contact Code 560

- INSULATOR MATERIAL: THERMOPLASTIC POLYESTER, UL 94V-0
- DAP MATERIAL AVAILABLE UPON REQUEST
- CONTACT MATERIAL; COPPER ALLOY

CONTACT PLATING: GOLD ON THE MATING AREA, TIN PLATING ON THE CONTACT TAILS, NICKEL UNDERPLATE

\*FOR ALL OTHER SPECIFICATIONS REFER TO SHEET 3\*

## 345/395 SERIES CARD EDGE CONNECTOR CONTACT CODE 555,556,558,559,560 DIMENSIONS

YOUR CONNECTION TO QUALITY & SERVICE

**EDAC INC** TORONTO, ONTARIO CANADA

THESE DRAWINGS AND SPECIFICATIONS ARE THE PROPERTY OF EDAC INC.,AND SHALL NOT BE REPRODUCED, OR COPIED OR USED AS THE BASIS FOR THE MANUFACTURE OR SALE OF APPARATUS WITHOUT WRITTEN PERMISSION.

| ACAD REFERENCE NO.  | 345-ENG-MASTER   |  |
|---------------------|------------------|--|
| DRAWN: R.STA.MONICA | DATE:MAY.16/2017 |  |
| CHECKED:            | DATE:            |  |
| SCALE: 1:1          | SHEET 2 OF 2     |  |
| DRAWING NUMBER      | ISSUE            |  |
| 345-ENG-MASTER      | 1                |  |