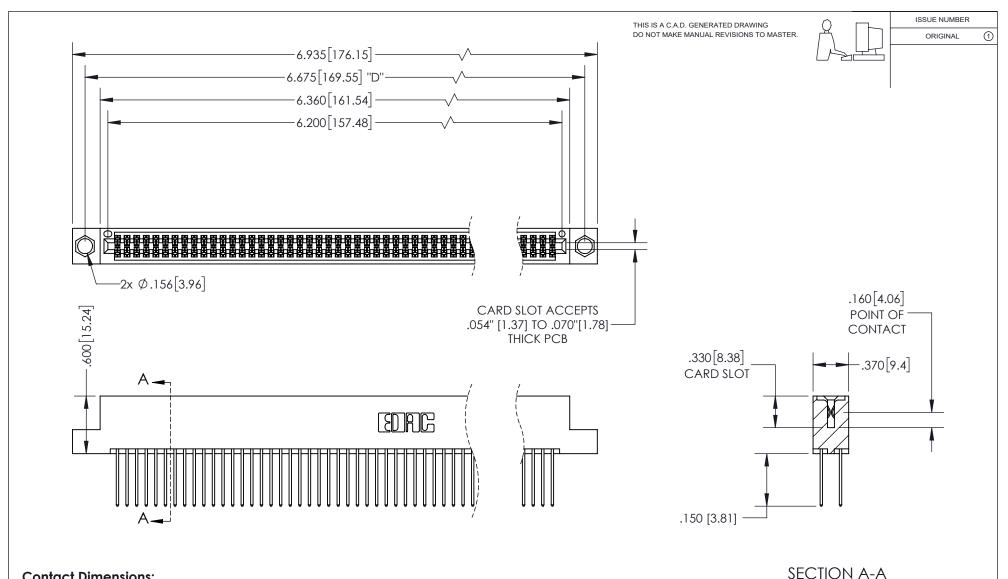

## 345/395 SERIES CARD EDGE CONNECTOR PART NUMBER: 345-122-540-204

YOUR CONNECTION TO QUALITY & SERVICE

**EDAC INC** TORONTO, ONTARIO CANADA

THESE DRAWINGS AND SPECIFICATIONS ARE THE PROPERTY OF EDAC INC.,AND SHALL NOT BE REPRODUCED, OR COPIED OR USED AS THE BASIS FOR THE MANUFACTURE OR SALE OF APPARATUS WITHOUT WRITTEN PERMISSION.

| ACAD REFERENCE NO. |              | 345-ENG-MASTER |           |
|--------------------|--------------|----------------|-----------|
| DRAWN:             | R.STA.MONICA | DATEMA         | Y.16/2017 |
| CHECKED:           |              | DATE:          |           |
| SCALE:             | 1:1          | SHEET          | OF 2      |
| DRAWING            | NUMBER       |                | ISSUE     |
| 345-ENG-MASTER     |              |                | 1         |