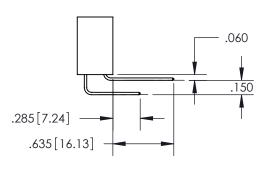

ISSUE NUMBER ORIGINAL

1

**Contact Code 558** 

**Contact Code 559** 

Contact Code 560

- INSULATOR MATERIAL: THERMOPLASTIC POLYESTER, UL 94V-0
- DAP MATERIAL AVAILABLE UPON REQUEST
- CONTACT MATERIAL; COPPER ALLOY

CONTACT PLATING: GOLD ON THE MATING AREA, TIN PLATING ON THE CONTACT TAILS, NICKEL UNDERPLATE

\*FOR ALL OTHER SPECIFICATIONS REFER TO SHEET 3\*

## 345/395 SERIES CARD EDGE CONNECTOR CONTACT CODE 555,556,558,559,560 DIMENSIONS

YOUR CONNECTION TO QUALITY & SERVICE

**EDAC INC** TORONTO, ONTARIO CANADA

THESE DRAWINGS AND SPECIFICATIONS ARE THE PROPERTY OF EDAC INC.,AND SHALL NOT BE REPRODUCED, OR COPIED OR USED AS THE BASIS FOR THE MANUFACTURE OR SALE OF APPARATUS WITHOUT WRITTEN PERMISSION.

| ACAD REFERENCE NO.  | 345-ENG-MASTER   |  |
|---------------------|------------------|--|
| DRAWN: R.STA.MONICA | DATE:MAY.16/2017 |  |
| CHECKED:            | DATE:            |  |
| SCALE: 1:1          | SHEET 2 OF 2     |  |
| DRAWING NUMBER      | ISSUE            |  |
| 345-ENG-MASTER      | 1                |  |