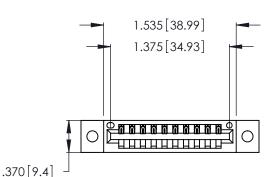

<u>Contact Dimensions:</u>
520-P.C. Tail .030x.018 (0.76x0.46) - Tail LG. = .175 (4.45)
.125 (3.18) Contact Spacing x .250 (6.35) Row Spacing

- INSULATOR MATERIAL: THERMOPLASTIC POLYESTER, UL 94V-0 CONTACT MATERIAL; COPPER, NICKEL, TIN ALLOY CA-725
- CONTACT PLATING: GOLD ON THE MATING AREA, TIN-LEAD ON THE CONTACT TAILS, NICKEL UNDERPLATE

THIS IS A C.A.D. GENERATED DRAWING DO NOT MAKE MANUAL REVISIONS TO MASTER.

ISSUE NUMBER ORIGINAL 1

346/396 SERIES CARD EDGE CONNECTOR PART NUMBER: 346-010-520-102

**EDAC INC** TORONTO, ONTARIO CANADA

THESE DRAWINGS AND SPECIFICATIONS ARE THE PROPERTY OF EDAC INC.,AND SHALL NOT BE REPRODUCED, OR COPIED OR USED AS THE BASIS FOR THE MANUFACTURE OR SALE OF APPARATUS WITHOUT WRITTEN PERMISSION.