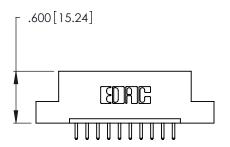

THIS IS A C.A.D. GENERATED DRAWING DO NOT MAKE MANUAL REVISIONS TO MASTER.

ISSUE NUMBER ORIGINAL 1

346/396 SERIES CARD EDGE CONNECTOR PART NUMBER: 346-010-520-102

**EDAC INC** TORONTO, ONTARIO CANADA

THESE DRAWINGS AND SPECIFICATIONS ARE THE PROPERTY OF EDAC INC.,AND SHALL NOT BE REPRODUCED, OR COPIED OR USED AS THE BASIS FOR THE MANUFACTURE OR SALE OF APPARATUS WITHOUT WRITTEN PERMISSION.

346/396 SERIES CARD EDGE CONNECTOR CONTACT CODE 555,556,558,559,560 DIMENSIONS

YOUR CONNECTION TO QUALITY & SERVICE

**EDAC INC** TORONTO, ONTARIO CANADA

THESE DRAWINGS AND SPECIFICATIONS ARE THE PROPERTY OF EDAC INC.,AND SHALL NOT BE REPRODUCED, OR COPIED OR USED AS THE BASIS FOR THE MANUFACTURE OR SALE OF APPARATUS WITHOUT WRITTEN PERMISSION.