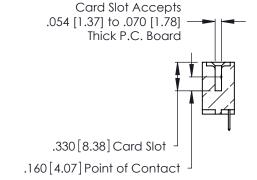

THIS IS A C.A.D. GENERATED DRAWING DO NOT MAKE MANUAL REVISIONS TO MASTER.

ISSUE NUMBER

ORIGINAL

1

**Contact Code 555** 

Contact Code 556

**Contact Code 558** 

**Contact Code 559** 

Contact Code 560

INSULATOR MATERIAL: THERMOPLASTIC POLYESTER, UL 94V-0 CONTACT MATERIAL; COPPER, NICKEL, TIN ALLOY CA-725 CONTACT PLATING: GOLD ON THE MATING AREA, TIN-LEAD

ON THE CONTACT TAILS, NICKEL UNDERPLATE