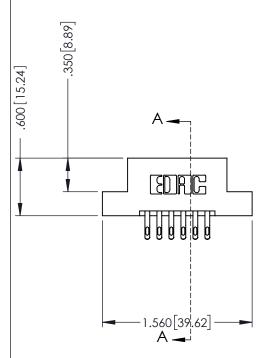

## **Contact Code 556**

INSULATOR MATERIAL: THERMOPLASTIC POLYESTER, UL 94V-0 CONTACT MATERIAL; COPPER, NICKEL, TIN ALLOY CA-725 CONTACT PLATING: GOLD ON THE MATING AREA, TIN-LEAD

ON THE CONTACT TAILS, NICKEL UNDERPLATE