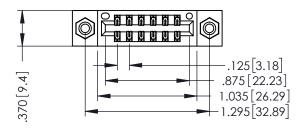

THIS IS A C.A.D. GENERATED DRAWING DO NOT MAKE MANUAL REVISIONS TO MASTER.



ISSUE NUMBER

ORIGINAL

1





INSULATOR MATERIAL: THERMOPLASTIC POLYESTER, UL 94V-0 CONTACT MATERIAL; COPPER, NICKEL, TIN ALLOY CA-725 CONTACT PLATING: GOLD ON THE MATING AREA, TIN-LEAD

ON THE CONTACT TAILS, NICKEL UNDERPLATE

| 346/396 SERIES CARD EDGE CONNECTOR |
|------------------------------------|
| PART NUMBER: 346-012-555-208       |

YOUR CONNECTION TO QUALITY & SERVICE

**EDAC INC** TORONTO, ONTARIO CANADA

THESE DRAWINGS AND SPECIFICATIONS ARE THE PROPERTY OF EDAC INC.,AND SHALL NOT BE REPRODUCED,OR COPIED OR USED AS THE BASIS FOR THE MANUFACTURE OR SALE OF APPARATUS WITHOUT WRITTEN PERMISSION.

| ACAD REFERENCE NO. | 346-ENG-MASTER   |
|--------------------|------------------|
| DRAWN: J.LEE       | DATE: APR. 22/09 |
| CHECKED:           | DATE:            |
| SCALE: 1:1         | SHEET 1 OF 2     |
|