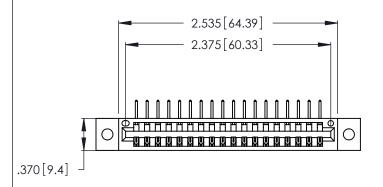

Contact Dimensions:
558-90 Degree Bend (Code 541 Contacts)
See Sheet 2 for Contact Code 555, 556, 558, 559, 560 Dimensions

THIS IS A C.A.D. GENERATED DRAWING DO NOT MAKE MANUAL REVISIONS TO MASTER.

.160 [4.07] Point of Contact 346/396 SERIES CARD EDGE CONNECTOR PART NUMBER: 346-018-558-102

Card Slot Accepts .054 [1.37] to .070 [1.78] Thick P.C. Board

.330 [8.38] Card Slot

INSULATOR MATERIAL: THERMOPLASTIC POLYESTER, UL 94V-0 CONTACT MATERIAL; COPPER, NICKEL, TIN ALLOY CA-725

CONTACT PLATING: GOLD ON THE MATING AREA, TIN-LEAD ON THE CONTACT TAILS, NICKEL UNDERPLATE