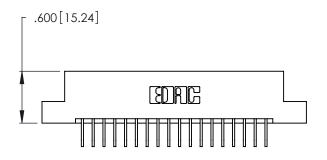

Contact Dimensions:
558-90 Degree Bend (Code 541 Contacts)
See Sheet 2 for Contact Code 555, 556, 558, 559, 560 Dimensions

THIS IS A C.A.D. GENERATED DRAWING DO NOT MAKE MANUAL REVISIONS TO MASTER.

.160 [4.07] Point of Contact 346/396 SERIES CARD EDGE CONNECTOR PART NUMBER: 346-018-558-102

Card Slot Accepts .054 [1.37] to .070 [1.78] Thick P.C. Board

.330 [8.38] Card Slot

INSULATOR MATERIAL: THERMOPLASTIC POLYESTER, UL 94V-0 CONTACT MATERIAL; COPPER, NICKEL, TIN ALLOY CA-725

CONTACT PLATING: GOLD ON THE MATING AREA, TIN-LEAD ON THE CONTACT TAILS, NICKEL UNDERPLATE