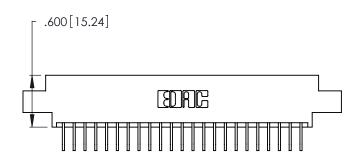

THIS IS A C.A.D. GENERATED DRAWING DO NOT MAKE MANUAL REVISIONS TO MASTER.

ISSUE NUMBER

ORIGINAL

1

**Contact Code 555** 

Contact Code 556

**Contact Code 558** 

**Contact Code 559** 

**Contact Code 560** 

INSULATOR MATERIAL: THERMOPLASTIC POLYESTER, UL 94V-0 CONTACT MATERIAL; COPPER, NICKEL, TIN ALLOY CA-725 CONTACT PLATING: GOLD ON THE MATING AREA, TIN-LEAD

ON THE CONTACT TAILS, NICKEL UNDERPLATE

346/396 SERIES CARD EDGE CONNECTOR CONTACT CODE 555,556,558,559,560 DIMENSIONS

YOUR CONNECTION TO QUALITY & SERVICE

**EDAC INC** TORONTO, ONTARIO CANADA

THESE DRAWINGS AND SPECIFICATIONS ARE THE PROPERTY OF EDAC INC.,AND SHALL NOT BE REPRODUCED, OR COPIED OR USED AS THE BASIS FOR THE MANUFACTURE OR SALE OF APPARATUS WITHOUT WRITTEN PERMISSION.