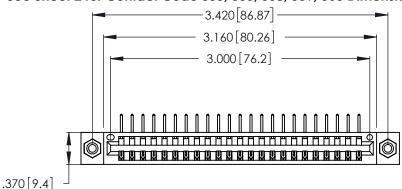

Contact Dimensions:
558-90 Degree Bend (Code 541 Contacts)
See Sheet 2 for Contact Code 555, 556, 558, 559, 560 Dimensions

DO NOT MAKE MANUAL REVISIONS TO MASTER.

THIS IS A C.A.D. GENERATED DRAWING

INSULATOR MATERIAL: THERMOPLASTIC POLYESTER, UL 94V-0 CONTACT MATERIAL; COPPER, NICKEL, TIN ALLOY CA-725

CONTACT PLATING: GOLD ON THE MATING AREA, TIN-LEAD ON THE CONTACT TAILS, NICKEL UNDERPLATE

346/396 SERIES CARD EDGE CONNECTOR PART NUMBER: 346-023-558-608

YOUR CONNECTION TO QUALITY & SERVICE

**EDAC INC** TORONTO, ONTARIO CANADA