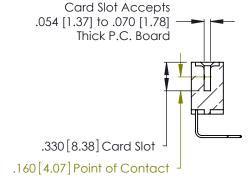

Contact Dimensions:
558-90 Degree Bend (Code 541 Contacts)
See Sheet 2 for Contact Code 555, 556, 558, 559, 560 Dimensions

DO NOT MAKE MANUAL REVISIONS TO MASTER.

THIS IS A C.A.D. GENERATED DRAWING

INSULATOR MATERIAL: THERMOPLASTIC POLYESTER, UL 94V-0 CONTACT MATERIAL; COPPER, NICKEL, TIN ALLOY CA-725

CONTACT PLATING: GOLD ON THE MATING AREA, TIN-LEAD ON THE CONTACT TAILS, NICKEL UNDERPLATE

346/396 SERIES CARD EDGE CONNECTOR PART NUMBER: 346-023-558-608

YOUR CONNECTION TO QUALITY & SERVICE

**EDAC INC** TORONTO, ONTARIO CANADA