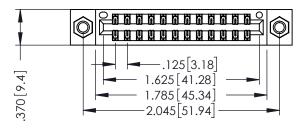

346/396 SERIES CARD EDGE CONNECTOR PART NUMBER: 346-024-540-807

YOUR CONNECTION TO QUALITY & SERVICE

**EDAC INC** TORONTO, ONTARIO CANADA

THESE DRAWINGS AND SPECIFICATIONS ARE THE PROPERTY OF EDAC INC., AND SHALL NOT BE REPRODUCED,OR COPIED OR USED AS THE BASIS FOR THE MANUFACTURE OR SALE OF APPARATUS WITHOUT WRITTEN PERMISSION.

THIS IS A C.A.D. GENERATED DRAWING DO NOT MAKE MANUAL REVISIONS TO MASTER.

ISSUE NUMBER

ORIGINAL

1

INSULATOR MATERIAL: THERMOPLASTIC POLYESTER, UL 94V-0 CONTACT MATERIAL; COPPER, NICKEL, TIN ALLOY CA-725 CONTACT PLATING: GOLD ON THE MATING AREA, TIN-LEAD ON THE CONTACT TAILS, NICKEL UNDERPLATE