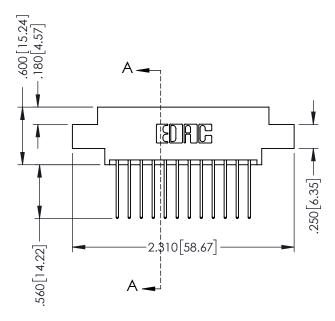

## **Contact Code 555**

## **Contact Code 556**

INSULATOR MATERIAL: THERMOPLASTIC POLYESTER, UL 94V-0 CONTACT MATERIAL; COPPER, NICKEL, TIN ALLOY CA-725 CONTACT PLATING: GOLD ON THE MATING AREA, TIN-LEAD

ON THE CONTACT TAILS, NICKEL UNDERPLATE

## 346/396 SERIES CARD EDGE CONNECTOR CONTACT CODE 555,556,558,559,560 DIMENSIONS

YOUR CONNECTION TO QUALITY & SERVICE

**EDAC INC** TORONTO, ONTARIO CANADA

THESE DRAWINGS AND SPECIFICATIONS ARE THE PROPERTY OF EDAC INC.,AND SHALL NOT BE REPRODUCED, OR COPIED OR USED AS THE BASIS FOR THE MANUFACTURE OR SALE OF APPARATUS WITHOUT WRITTEN PERMISSION.