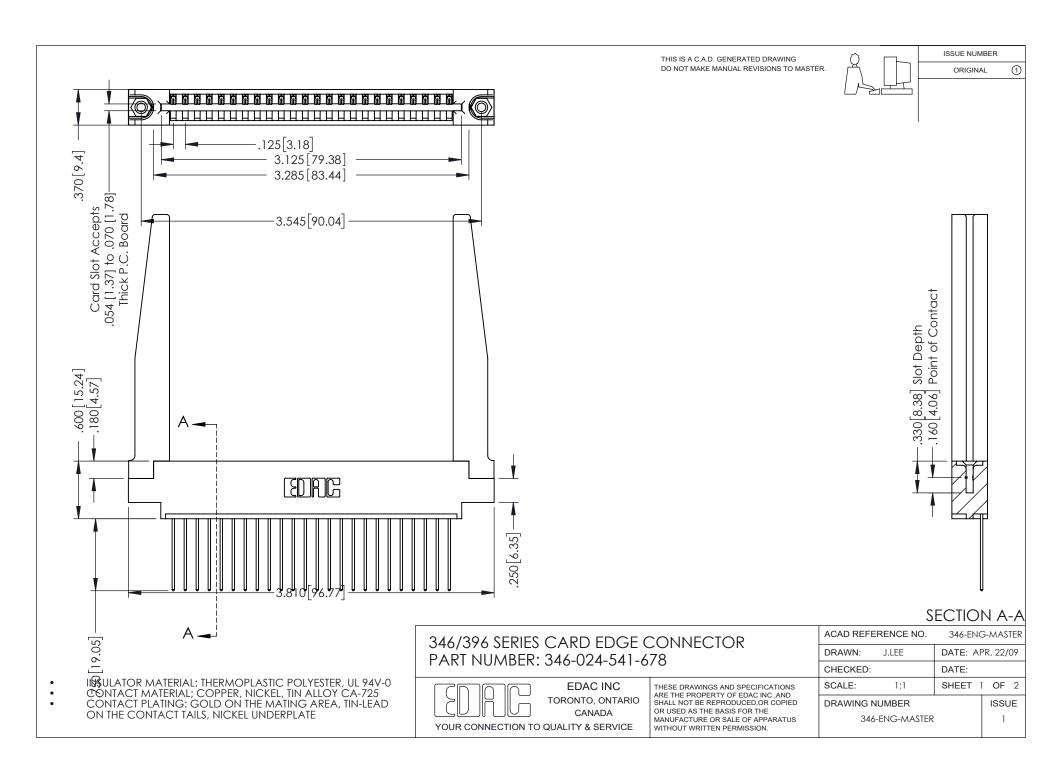

## **Contact Code 556**

INSULATOR MATERIAL: THERMOPLASTIC POLYESTER, UL 94V-0 CONTACT MATERIAL; COPPER, NICKEL, TIN ALLOY CA-725 CONTACT PLATING: GOLD ON THE MATING AREA, TIN-LEAD

ON THE CONTACT TAILS, NICKEL UNDERPLATE

## 346/396 SERIES CARD EDGE CONNECTOR CONTACT CODE 555,556,558,559,560 DIMENSIONS

YOUR CONNECTION TO QUALITY & SERVICE

**EDAC INC** TORONTO, ONTARIO CANADA

THESE DRAWINGS AND SPECIFICATIONS ARE THE PROPERTY OF EDAC INC.,AND SHALL NOT BE REPRODUCED, OR COPIED OR USED AS THE BASIS FOR THE MANUFACTURE OR SALE OF APPARATUS WITHOUT WRITTEN PERMISSION.