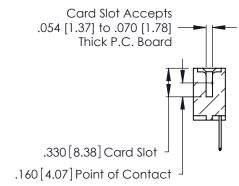

**Contact Code 560** 

INSULATOR MATERIAL: THERMOPLASTIC POLYESTER, UL 94V-0 CONTACT MATERIAL; COPPER, NICKEL, TIN ALLOY CA-725 CONTACT PLATING: GOLD ON THE MATING AREA, TIN-LEAD ON THE CONTACT TAILS, NICKEL UNDERPLATE