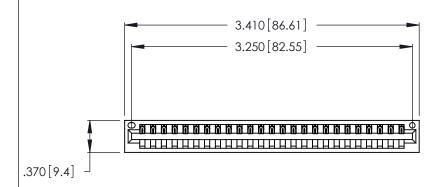

Contact Dimensions: 526-P.C. Tail .018 Sq. (0.46 Sq.) - Tail LG. =.350 (8.89) .125 (3.18) Contact Spacing x .250 (6.35) Row Spacing

THIS IS A C.A.D. GENERATED DRAWING DO NOT MAKE MANUAL REVISIONS TO MASTER.

- INSULATOR MATERIAL: THERMOPLASTIC POLYESTER, UL 94V-0 CONTACT MATERIAL; COPPER, NICKEL, TIN ALLOY CA-725
- CONTACT PLATING: GOLD ON THE MATING AREA, TIN-LEAD ON THE CONTACT TAILS, NICKEL UNDERPLATE

| 346/396 SERIES CARD EDGE CONNECTOR |
|------------------------------------|
| PART NUMBER: 346-025-526-101       |