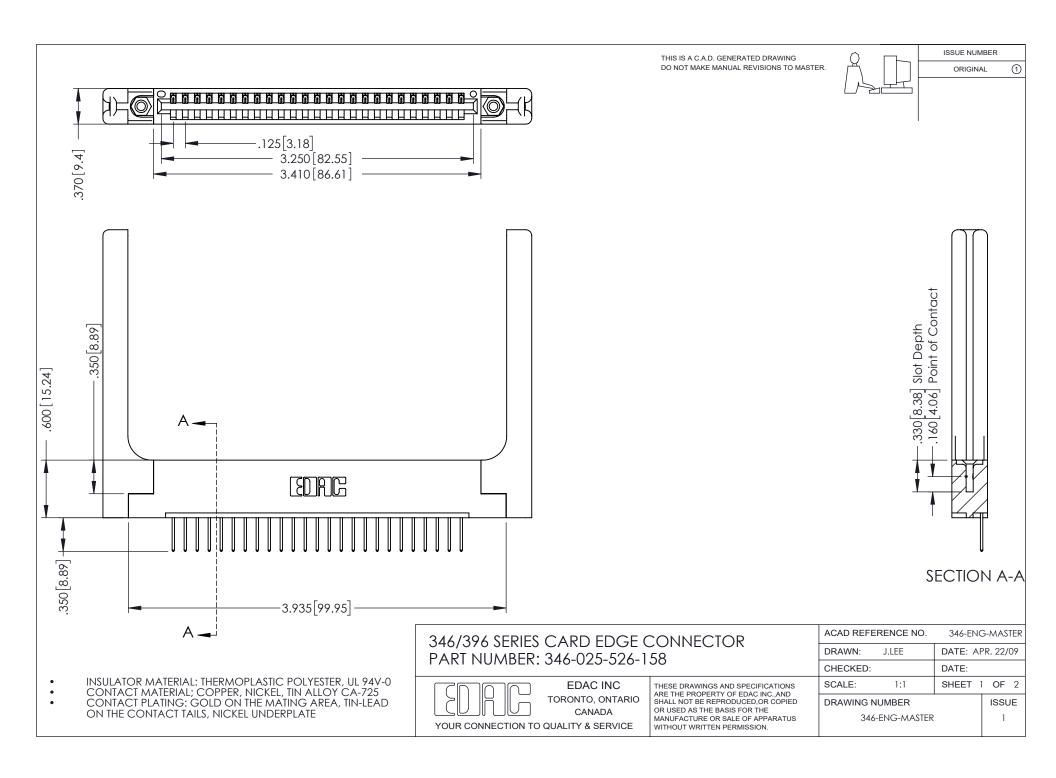

THIS IS A C.A.D. GENERATED DRAWING DO NOT MAKE MANUAL REVISIONS TO MASTER.

ORIGINAL 1

ISSUE NUMBER

**Contact Code 555** 

**Contact Code 556** 

INSULATOR MATERIAL: THERMOPLASTIC POLYESTER, UL 94V-0 CONTACT MATERIAL; COPPER, NICKEL, TIN ALLOY CA-725 CONTACT PLATING: GOLD ON THE MATING AREA, TIN-LEAD

ON THE CONTACT TAILS, NICKEL UNDERPLATE

## 346/396 SERIES CARD EDGE CONNECTOR CONTACT CODE 555,556,558,559,560 DIMENSIONS

YOUR CONNECTION TO QUALITY & SERVICE

**EDAC INC** TORONTO, ONTARIO CANADA

THESE DRAWINGS AND SPECIFICATIONS ARE THE PROPERTY OF EDAC INC.,AND SHALL NOT BE REPRODUCED, OR COPIED OR USED AS THE BASIS FOR THE MANUFACTURE OR SALE OF APPARATUS WITHOUT WRITTEN PERMISSION.