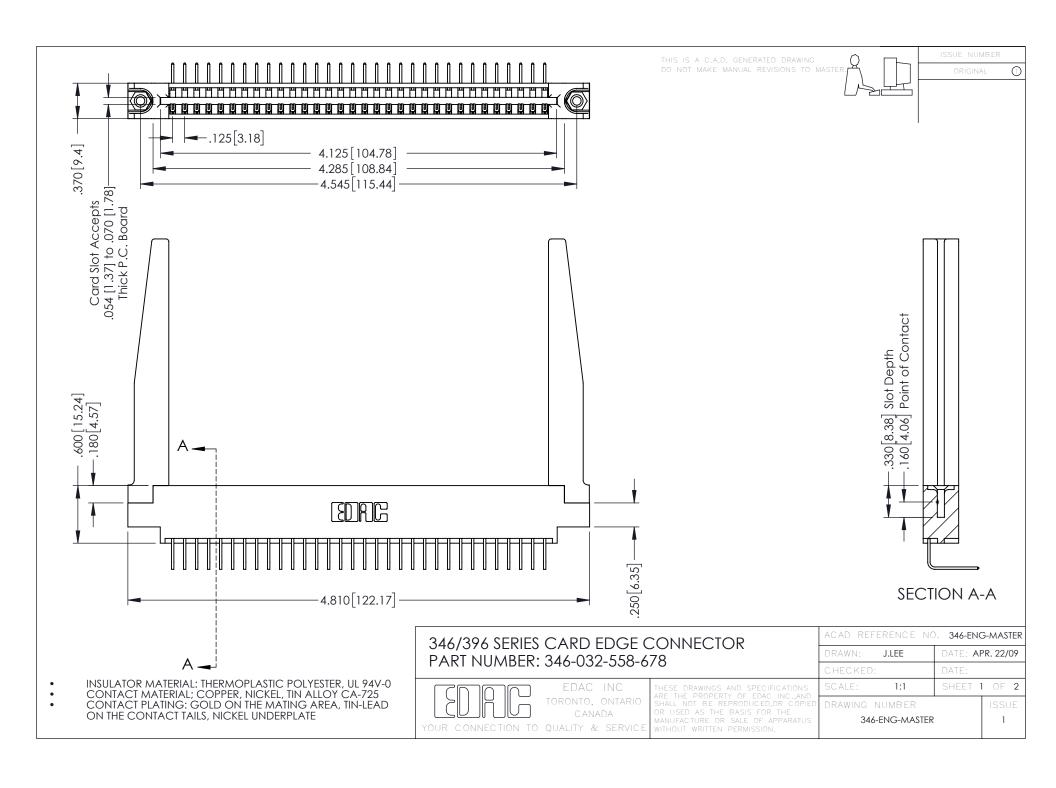

**Contact Code 555** 

**Contact Code 556** 

INSULATOR MATERIAL: THERMOPLASTIC POLYESTER, UL 94V-0 CONTACT MATERIAL; COPPER, NICKEL, TIN ALLOY CA-725

CONTACT PLATING: GOLD ON THE MATING AREA, TIN-LEAD ON THE CONTACT TAILS, NICKEL UNDERPLATE