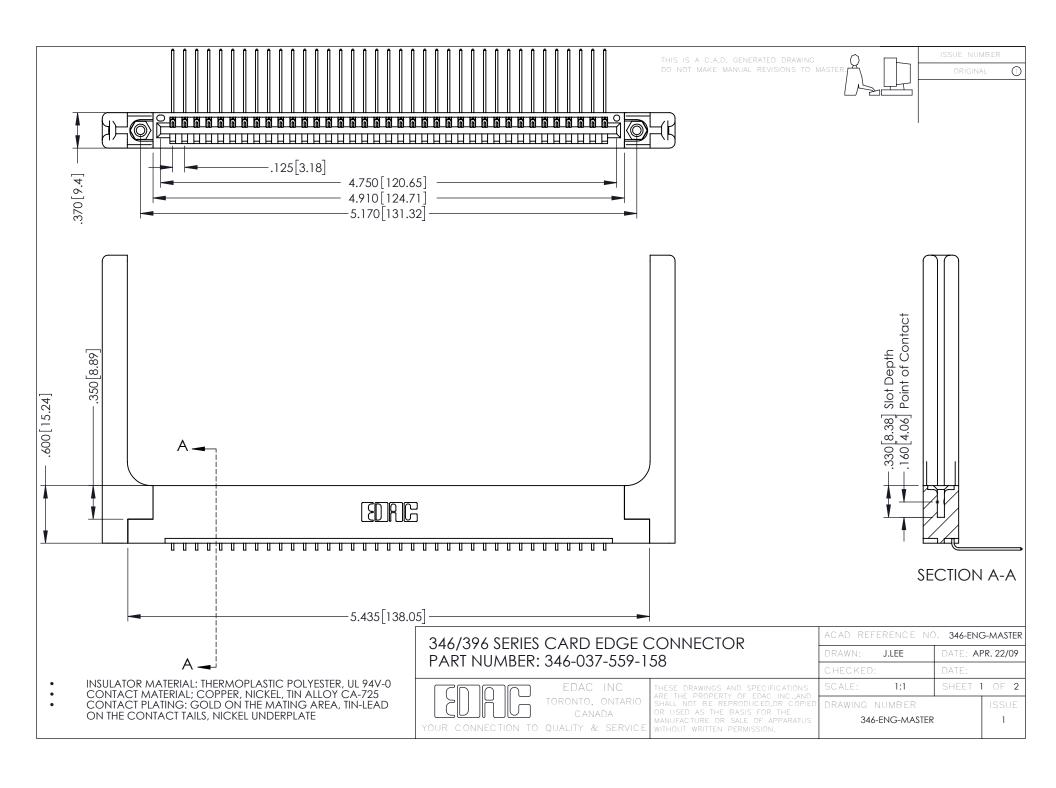

**Contact Code 555** 

**Contact Code 556** 

INSULATOR MATERIAL: THERMOPLASTIC POLYESTER, UL 94V-0 CONTACT MATERIAL; COPPER, NICKEL, TIN ALLOY CA-725

CONTACT PLATING: GOLD ON THE MATING AREA, TIN-LEAD ON THE CONTACT TAILS, NICKEL UNDERPLATE

## 346/396 SERIES CARD EDGE CONNECTOR CONTACT CODE 555,556,558,559,560 DIMENSIONS

YOUR CONNECTION TO QUALITY & SERVICE

|   | ACAD REFERENCE NO. 346-ENG-MASTER |                  |
|---|-----------------------------------|------------------|
|   | DRAWN: J.LEE                      | DATE: APR. 22/09 |
|   | CHECKED:                          | DATE:            |
|   | SCALE: 1:1                        | SHEET 2 OF 2     |
| D | DRAWING NUMBER                    | ISSUE            |

346-ENG-MASTER