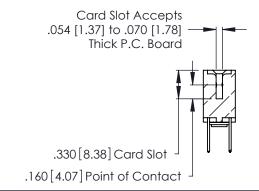

Contact Code 560

INSULATOR MATERIAL: THERMOPLASTIC POLYESTER, UL 94V-0 CONTACT MATERIAL; COPPER, NICKEL, TIN ALLOY CA-725 CONTACT PLATING: GOLD ON THE MATING AREA, TIN-LEAD

ON THE CONTACT TAILS, NICKEL UNDERPLATE

346/396 SERIES CARD EDGE CONNECTOR CONTACT CODE 555,556,558,559,560 DIMENSIONS

YOUR CONNECTION TO QUALITY & SERVICE

**EDAC INC** TORONTO, ONTARIO CANADA

THESE DRAWINGS AND SPECIFICATIONS ARE THE PROPERTY OF EDAC INC.,AND SHALL NOT BE REPRODUCED, OR COPIED OR USED AS THE BASIS FOR THE MANUFACTURE OR SALE OF APPARATUS WITHOUT WRITTEN PERMISSION.