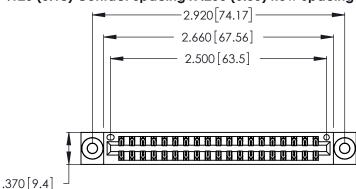

<u>Contact Dimensions:</u>
526-P.C. Tail .018 Sq. (0.46 Sq.) - Tail LG. =.350 (8.89)
.125 (3.18) Contact Spacing x .250 (6.35) Row Spacing

- INSULATOR MATERIAL: THERMOPLASTIC POLYESTER, UL 94V-0 CONTACT MATERIAL; COPPER, NICKEL, TIN ALLOY CA-725
- CONTACT PLATING: GOLD ON THE MATING AREA, TIN-LEAD ON THE CONTACT TAILS, NICKEL UNDERPLATE

THIS IS A C.A.D. GENERATED DRAWING DO NOT MAKE MANUAL REVISIONS TO MASTER.

1

346/396 SERIES CARD EDGE CONNECTOR PART NUMBER: 346-038-526-203

**EDAC INC** TORONTO, ONTARIO CANADA

THESE DRAWINGS AND SPECIFICATIONS ARE THE PROPERTY OF EDAC INC.,AND SHALL NOT BE REPRODUCED, OR COPIED OR USED AS THE BASIS FOR THE MANUFACTURE OR SALE OF APPARATUS WITHOUT WRITTEN PERMISSION.