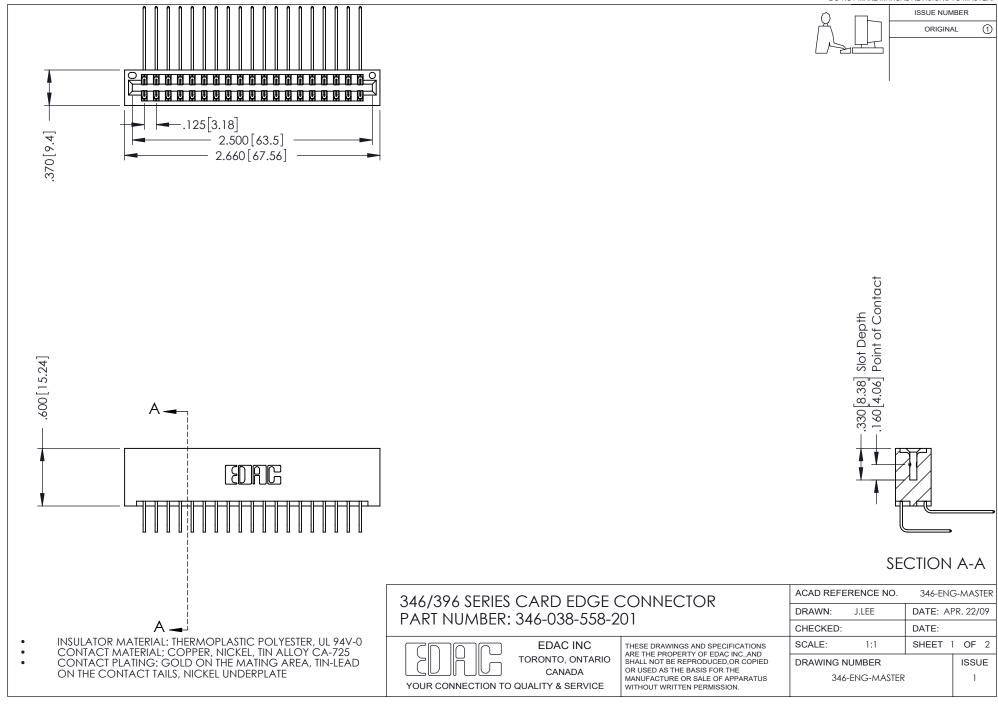

ISSUE NUMBER ORIGINAL 1

**Contact Code 555** 

**Contact Code 556** 

INSULATOR MATERIAL: THERMOPLASTIC POLYESTER, UL 94V-0 CONTACT MATERIAL; COPPER, NICKEL, TIN ALLOY CA-725

CONTACT PLATING: GOLD ON THE MATING AREA, TIN-LEAD ON THE CONTACT TAILS, NICKEL UNDERPLATE