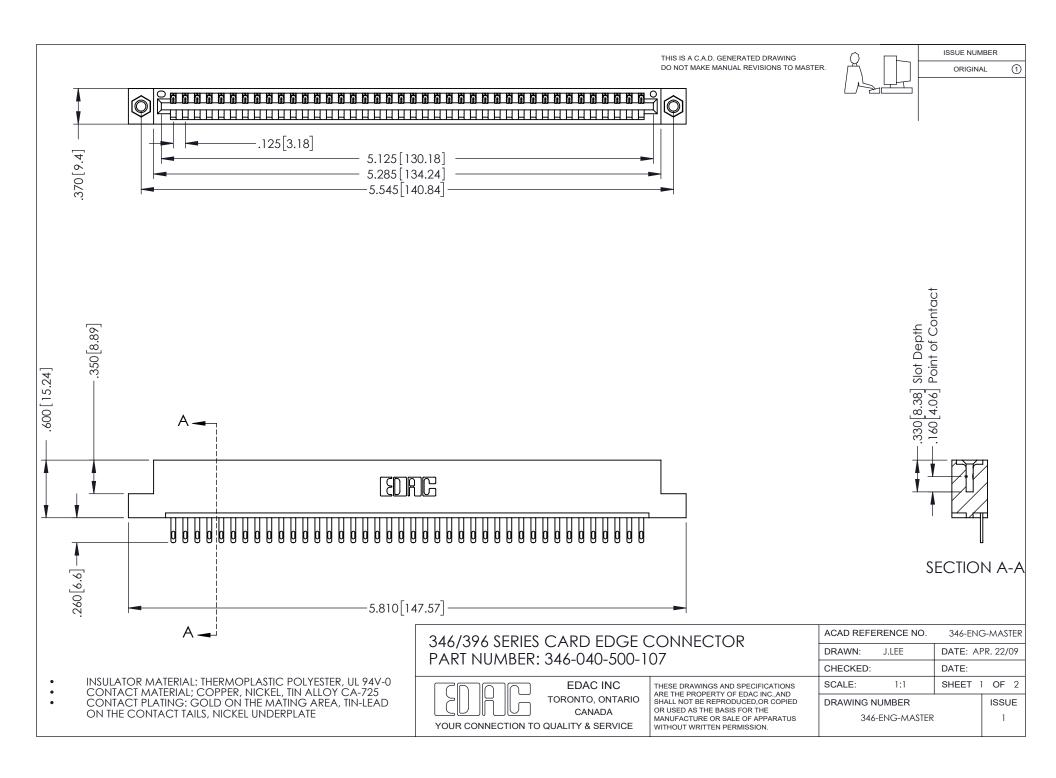

## **Contact Code 556**

INSULATOR MATERIAL: THERMOPLASTIC POLYESTER, UL 94V-0 CONTACT MATERIAL; COPPER, NICKEL, TIN ALLOY CA-725 CONTACT PLATING: GOLD ON THE MATING AREA, TIN-LEAD

ON THE CONTACT TAILS, NICKEL UNDERPLATE

## 346/396 SERIES CARD EDGE CONNECTOR CONTACT CODE 555,556,558,559,560 DIMENSIONS

YOUR CONNECTION TO QUALITY & SERVICE

**EDAC INC** TORONTO, ONTARIO CANADA

THESE DRAWINGS AND SPECIFICATIONS ARE THE PROPERTY OF EDAC INC.,AND SHALL NOT BE REPRODUCED, OR COPIED OR USED AS THE BASIS FOR THE MANUFACTURE OR SALE OF APPARATUS WITHOUT WRITTEN PERMISSION.