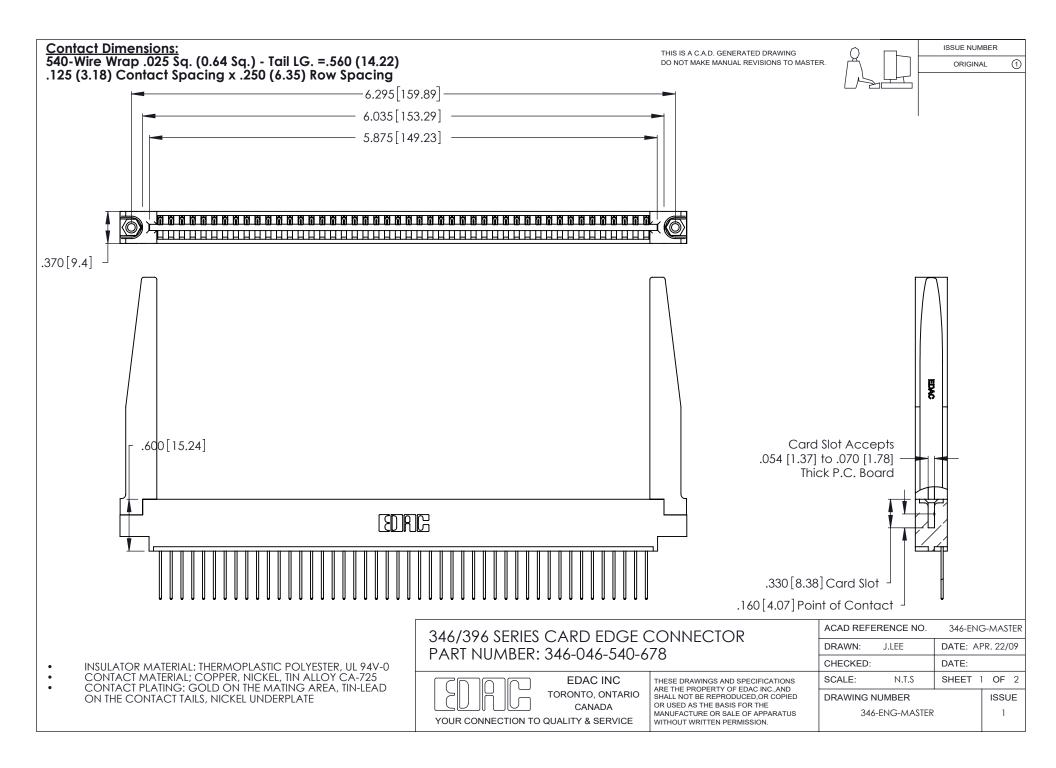

THIS IS A C.A.D. GENERATED DRAWING DO NOT MAKE MANUAL REVISIONS TO MASTER.

ISSUE NUMBER

ORIGINAL

1

**Contact Code 555** 

Contact Code 556

**Contact Code 558** 

**Contact Code 559** 

Contact Code 560

INSULATOR MATERIAL: THERMOPLASTIC POLYESTER, UL 94V-0 CONTACT MATERIAL; COPPER, NICKEL, TIN ALLOY CA-725 CONTACT PLATING: GOLD ON THE MATING AREA, TIN-LEAD

ON THE CONTACT TAILS, NICKEL UNDERPLATE

346/396 SERIES CARD EDGE CONNECTOR CONTACT CODE 555,556,558,559,560 DIMENSIONS

YOUR CONNECTION TO QUALITY & SERVICE

**EDAC INC** TORONTO, ONTARIO CANADA

THESE DRAWINGS AND SPECIFICATIONS ARE THE PROPERTY OF EDAC INC.,AND SHALL NOT BE REPRODUCED, OR COPIED OR USED AS THE BASIS FOR THE MANUFACTURE OR SALE OF APPARATUS WITHOUT WRITTEN PERMISSION.