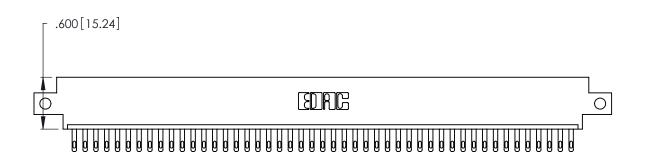

Contact Dimensions: 500-Wire Hole .050x.025 (1.27x0.64) - Tail LG. =.260 (6.60) .125 (3.18) Contact Spacing x .250 (6.35) Row Spacing

THIS IS A C.A.D. GENERATED DRAWING DO NOT MAKE MANUAL REVISIONS TO MASTER.

ISSUE NUMBER ORIGINAL

(1)

— 6.160[156.46] -- 6.000 [152.4] — .370 [9.4]

Card Slot Accepts .054 [1.37] to .070 [1.78] Thick P.C. Board .330 [8.38] Card Slot .160 [4.07] Point of Contact

INSULATOR MATERIAL: THERMOPLASTIC POLYESTER, UL 94V-0 CONTACT MATERIAL; COPPER, NICKEL, TIN ALLOY CA-725

CONTACT PLATING: GOLD ON THE MATING AREA, TIN-LEAD ON THE CONTACT TAILS, NICKEL UNDERPLATE

346/396 SERIES CARD EDGE CONNECTOR PART NUMBER: 346-047-500-612

YOUR CONNECTION TO QUALITY & SERVICE

**EDAC INC** TORONTO, ONTARIO CANADA