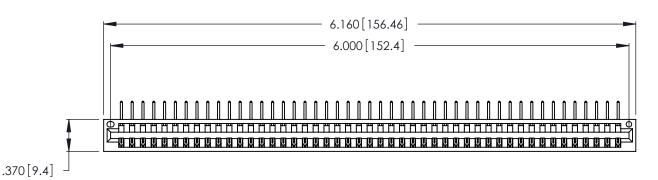

Contact Dimensions:
558-90 Degree Bend (Code 541 Contacts)
See Sheet 2 for Contact Code 555, 556, 558, 559, 560 Dimensions

THIS IS A C.A.D. GENERATED DRAWING DO NOT MAKE MANUAL REVISIONS TO MASTER.

ISSUE NUMBER

ORIGINAL

1

- INSULATOR MATERIAL: THERMOPLASTIC POLYESTER, UL 94V-0 CONTACT MATERIAL; COPPER, NICKEL, TIN\_ALLOY CA-725
- CONTACT PLATING: GOLD ON THE MATING AREA, TIN-LEAD ON THE CONTACT TAILS, NICKEL UNDERPLATE

| 346/396 SERIES CARD EDGE CONNECTOR |
|------------------------------------|
| PART NUMBER: 346-047-558-101       |

YOUR CONNECTION TO QUALITY & SERVICE

**EDAC INC** TORONTO, ONTARIO CANADA

THESE DRAWINGS AND SPECIFICATIONS ARE THE PROPERTY OF EDAC INC.,AND SHALL NOT BE REPRODUCED, OR COPIED OR USED AS THE BASIS FOR THE MANUFACTURE OR SALE OF APPARATUS WITHOUT WRITTEN PERMISSION.

| ACAD REFERENCE NO. | 346-ENG-MASTER   |
|--------------------|------------------|
| DRAWN: J.LEE       | DATE: APR. 22/09 |
| CHECKED:           | DATE:            |
| SCALE: N.T.S       | SHEET 1 OF 2     |
| DRAWING NUMBER     | ISSUE            |
| 346-ENG-MASTER     | 1                |
|                    |                  |