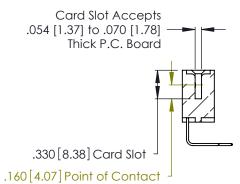

THIS IS A C.A.D. GENERATED DRAWING DO NOT MAKE MANUAL REVISIONS TO MASTER.

ISSUE NUMBER

ORIGINAL

1

**Contact Code 555** 

Contact Code 556

**Contact Code 558** 

**Contact Code 559** 

**Contact Code 560** 

INSULATOR MATERIAL: THERMOPLASTIC POLYESTER, UL 94V-0 CONTACT MATERIAL; COPPER, NICKEL, TIN ALLOY CA-725 CONTACT PLATING: GOLD ON THE MATING AREA, TIN-LEAD

ON THE CONTACT TAILS, NICKEL UNDERPLATE

346/396 SERIES CARD EDGE CONNECTOR CONTACT CODE 555,556,558,559,560 DIMENSIONS

YOUR CONNECTION TO QUALITY & SERVICE

**EDAC INC** TORONTO, ONTARIO CANADA

THESE DRAWINGS AND SPECIFICATIONS ARE THE PROPERTY OF EDAC INC.,AND SHALL NOT BE REPRODUCED, OR COPIED OR USED AS THE BASIS FOR THE MANUFACTURE OR SALE OF APPARATUS WITHOUT WRITTEN PERMISSION.

| ACAD REFERENCE NO. | 346-ENG-MASTER   |
|--------------------|------------------|
| DRAWN: J.LEE       | DATE: APR. 22/09 |
| <br>CHECKED:       | DATE:            |
| SCALE: 1:1         | SHEET 2 OF 2     |
| DRAWING NUMBER     | ISSUE            |
| 346-ENG-MASTER     | 1                |