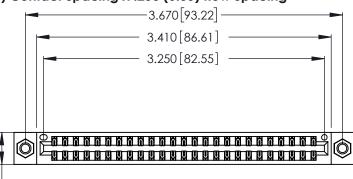

Contact Dimensions: 540-Wire Wrap .025 Sq. (0.64 Sq.) - Tail LG. =.560 (14.22) .125 (3.18) Contact Spacing x .250 (6.35) Row Spacing

.370 [9.4]

.600 [15.24] REDIRICA

THIS IS A C.A.D. GENERATED DRAWING DO NOT MAKE MANUAL REVISIONS TO MASTER.

INSULATOR MATERIAL: THERMOPLASTIC POLYESTER, UL 94V-0 CONTACT MATERIAL; COPPER, NICKEL, TIN ALLOY CA-725

CONTACT PLATING: GOLD ON THE MATING AREA, TIN-LEAD ON THE CONTACT TAILS, NICKEL UNDERPLATE

346/396 SERIES CARD EDGE CONNECTOR PART NUMBER: 346-050-540-807