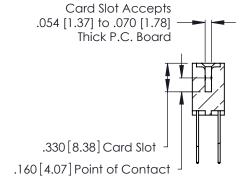

THIS IS A C.A.D. GENERATED DRAWING DO NOT MAKE MANUAL REVISIONS TO MASTER.

ISSUE NUMBER

ORIGINAL

1

**Contact Code 555** 

Contact Code 556

**Contact Code 558** 

**Contact Code 559** 

Contact Code 560

INSULATOR MATERIAL: THERMOPLASTIC POLYESTER, UL 94V-0 CONTACT MATERIAL; COPPER, NICKEL, TIN ALLOY CA-725 CONTACT PLATING: GOLD ON THE MATING AREA, TIN-LEAD

ON THE CONTACT TAILS, NICKEL UNDERPLATE