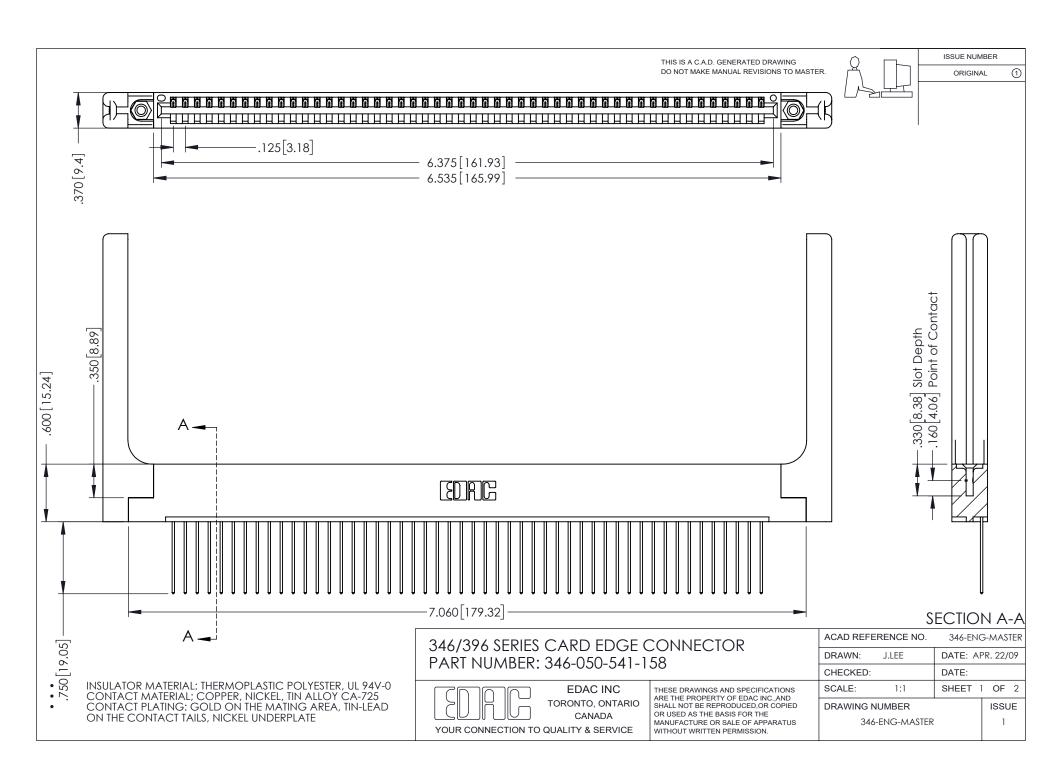

## **Contact Code 556**

INSULATOR MATERIAL: THERMOPLASTIC POLYESTER, UL 94V-0 CONTACT MATERIAL; COPPER, NICKEL, TIN ALLOY CA-725 CONTACT PLATING: GOLD ON THE MATING AREA, TIN-LEAD

ON THE CONTACT TAILS, NICKEL UNDERPLATE

## 346/396 SERIES CARD EDGE CONNECTOR CONTACT CODE 555,556,558,559,560 DIMENSIONS

YOUR CONNECTION TO QUALITY & SERVICE

**EDAC INC** TORONTO, ONTARIO CANADA

THESE DRAWINGS AND SPECIFICATIONS ARE THE PROPERTY OF EDAC INC.,AND SHALL NOT BE REPRODUCED, OR COPIED OR USED AS THE BASIS FOR THE MANUFACTURE OR SALE OF APPARATUS WITHOUT WRITTEN PERMISSION.